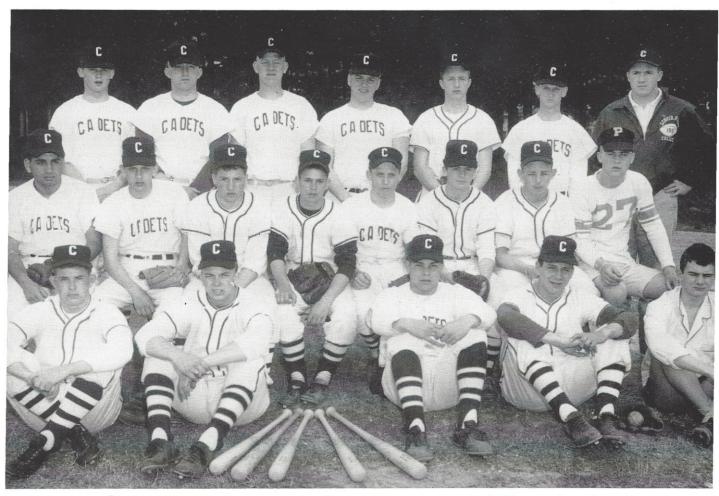

Sitting, First Row, Left to Right: Davis, Jacobs, Fulgieri, Burch, Martin, B. G., Manager. Second Row: Serralta, Ivester, DeRose, Flynn, Dukes, D. D., Martin, R. N., Treadway, Tip Gibson, Manager. Standing: Arnold, Beare, Nicholes, Webber, Roundtree, Wiles, Lt. Bullard, Coach.