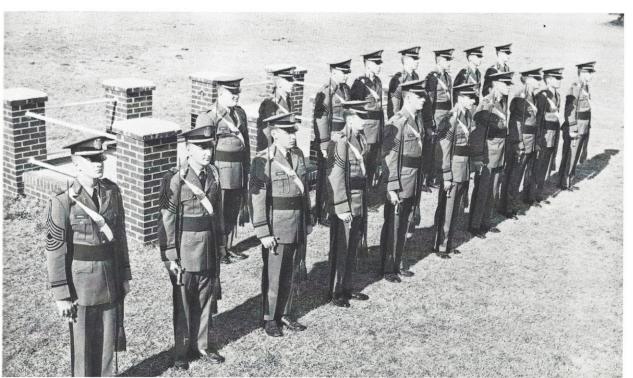

## Sash and Sword

Membership in the club is limited to the Commissioned Officers who attain the qualities needed to train the battalion. These men have been selected on the basis of their leadership abilities and merit. On the judgment and ability of these men depend the success of the corps of cadets. Honor, loyalty, and tradition outline the basis of the Sash and Sword.

MISS JOY KING Sponsor

Front Row, Left to Right: William Burrell, Keith Trammell, Fred Cochran, Dee Deloach, William Cole, Mac Booth, Harold Lowe, Tommy Ellis, Tim McDonald, Carl Kambeitz. Second Row: Tony Waters, Joe DeFravio, Brian Jones, Dean Ross, Jim Ward, Jimmy Hodge, William Konzny, and Leif Anderson.