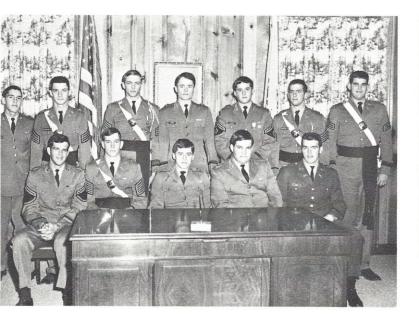

DAVID SANDERS President

LEFT TO RIGHT: Rogers, Anderson, Ebener, Murphy, Lewis, Johnston, Clark. SEATED: Greene, President Sanders, Waters, Advisor Capt. Sims.

MISS ELLEN FRISCH Sponsor