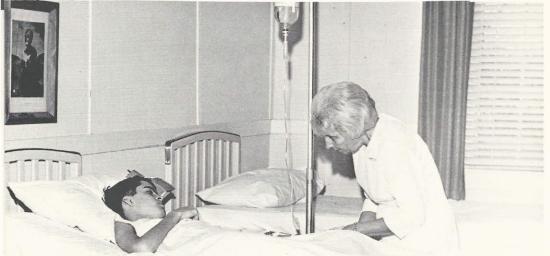

## MEDICAL DEPARTMENT

ABOVE: "Mom" Rose starts an I.V. for one of her. patients. Of all the personnel on campus of C.M.A., Mrs. Rose is the most beloved. She always has time, day or night, to help one of her boys. RIGHT: The lull before the storm. The infirmary just before "sick call." It is indeed a rare occasion when the treatment room is this quiet.