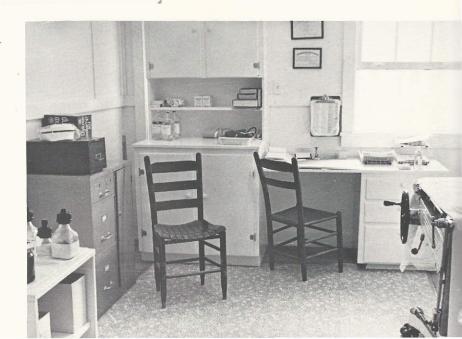

## MEDICAL DEPARTMENT

ABOVE: "Mom" Rose starts an I.V. for one of her. patients. Of all the personnel on campus of C.M.A., Mrs. Rose is the most beloved. She always has time, day or night, to help one of her boys. RIGHT: The lull before the storm. The infirmary just before "sick call." It is indeed a rare occasion when the treatment room is this quiet.