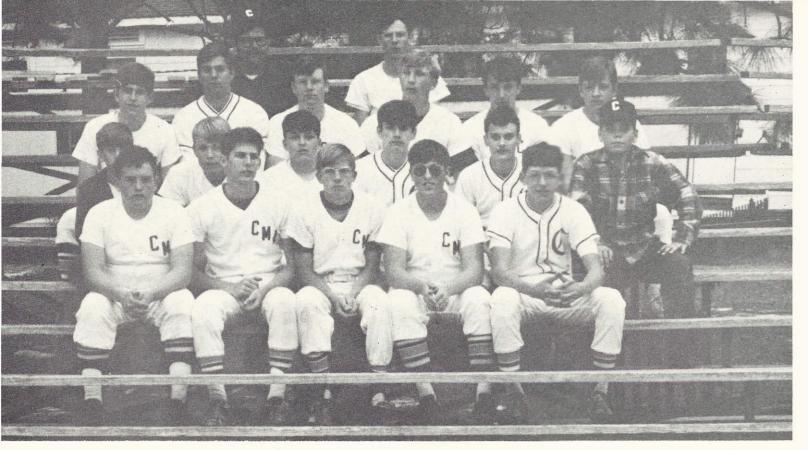

TOP ROW (Left to Right): MAJ Dozier, Cady. SECOND ROW (Left to Right): McCown, Beaton, Curtis, McEwen, Sumner, West. THIRD ROW (Left to Right): Owens, Lutz, Emanuel, Gibson, Landreth, Brazell. FOURTH ROW (Left to Right): Murray, Mabry, Rushing, Davis, Cottingham.