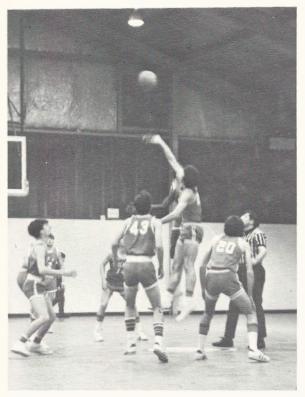

Team Capt. David Johnson controls the opening tip.

## **VARSITY Basketball** 76 - 77

| CMA | 67 |    | Thomas Hart Acad. | 45 |
|-----|----|----|-------------------|----|
| CMA | 89 |    | Washington Avenue | 81 |
| CMA | 68 |    | Westminster       | 51 |
| CMA | 62 |    | Coastal Academy   | 90 |
| CMA | 64 |    | Thomas Hart Acad. | 55 |
| CMA | 64 | 1  | Spartanburg       | 82 |
| CMA | 72 | 4  | Coastal Academy   | 79 |
| CMA | 80 |    | Heathwood Hall    | 87 |
| CMA | 59 |    | Curtis Baptist    | 61 |
| CMA | 53 |    | Southside         | 65 |
| CMA | 57 |    | Heathwood Hall    | 41 |
| CMA | 66 |    | Wildewood         | 60 |
| CMA | 82 |    | Southside         | 64 |
| CMA | 72 |    | Shannon Forest    | 61 |
| CMA | 86 | t. | Wildewood         | 73 |



Team Captain Dino Em