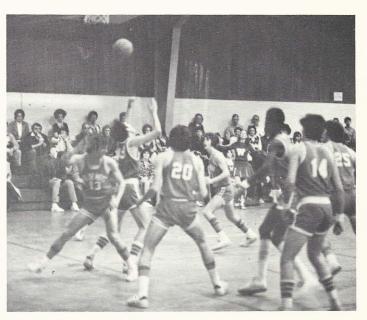

Team Captain Dino Emanuel takes a jumper as Henderson and Johnson 
Ed Staley fights for position to control the rebound.