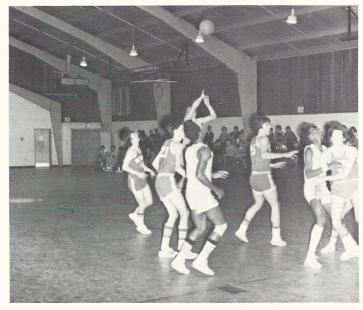

Team Captain Dino Emanuel takes a jumper as Henderson and Johnson 
Ed Staley fights for position to control the rebound.