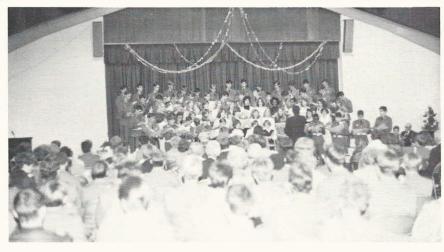

## Chorus

This is the second year that CMA has boasted a chorus performing under the direction of Captain Green. This year the group gave a Christmas program for the cadet corps and their guests while combined with the Bethesda Presbyterian Girls Choir and the girls' choruses from Camden High School and the Camden Middle Schools.

The CMA chorus sings contemporary, secular, and religious songs and hymns and is gaining recognition throughout the community.



CPT Green directs during a Christmas program presented in the academy gym.



Anglin, Fincher, Bruce, Whittle, Oliver, Boltin, Wallace, Thrush, Evans, O'Neal, McCoy, Klembach, Firestine, Taylor.



Rusch, Katz, Goza, Young, Patterson, Hyman, Crosby, Taylor, Eaddy, Lewis, Strickland, Wilkinson, Mitchell, Harvill, Bauer, Stuckey.



A Christmas program.