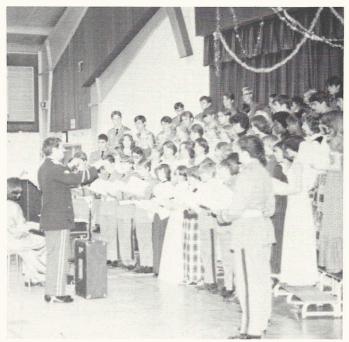

## Chorus

This is the second year that CMA has boasted a chorus performing under the direction of Captain Green. This year the group gave a Christmas program for the cadet corps and their guests while combined with the Bethesda Presbyterian Girls Choir and the girls' choruses from Camden High School and the Camden Middle Schools.

The CMA chorus sings contemporary, secular, and religious songs and hymns and is gaining recognition throughout the community.

CPT Green directs during a Christmas program presented in the academy gym.