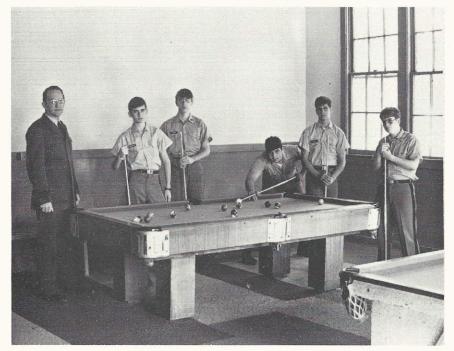

## Rec-Room Staff

Rec Room Staff this year has unselfishly devoted time and energy to make the facility a pleasant place to relax for an evening or an afternoon. Commander Feltham, faculty adviser, has assisted the staff in securing replacement materials for equipment already installed and on hand, and in obtaining a new pinball machine.