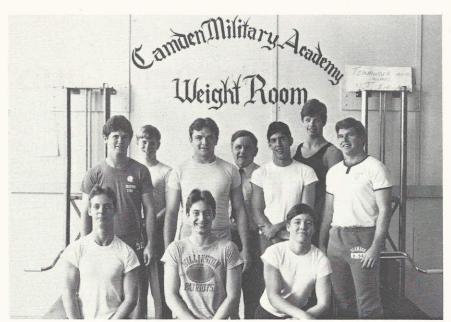

## Weight Room Staff

Bigger biceps, pulsating pectorals, and increased calves result from "pumping iron" in our greatly improved weight lifting room. Full carpeting and new weights and weight bars contribute to a first class body building facility.