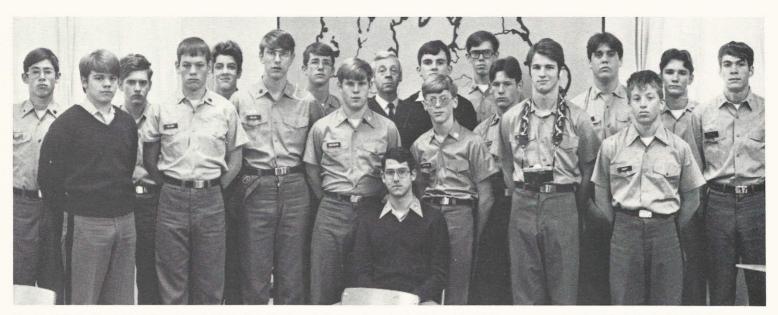

## **Excalibur Staff**

Zoot, J. C. Haile, Bundrick, Gilliam, Baugh, Keller, B. F. Bentson, J. A. Greenburg, Major Gale, Peter Adelman, Garner, Copeland, Hertrich, Leoffler, Rodgers, Woods, Bauer, J. T. Jones, R. L. McCoy.