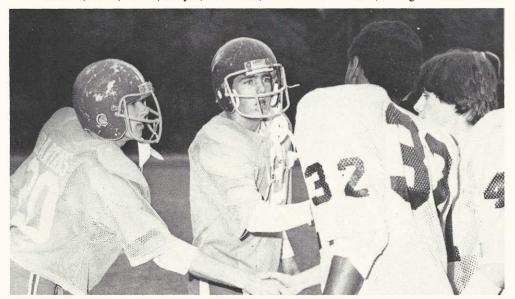

Team Captains greet Lamar's Captains.

Coach Huff looks worried about the game.

Team captains and coaches (L to R): Price Osteen, Coach Huff, Coach Tucker, Lindy Runyan.

Neal Gifford, Lindy Runyan, and Pat Currence come off the field.