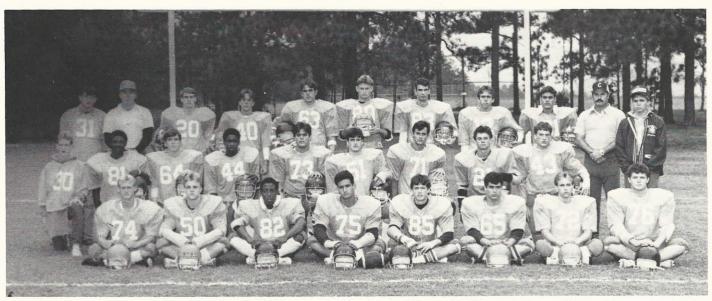

## **VARSITY FOOTBALL 1980**

Spartans: Bottom row, left to right: Bass, Mills, Thomas, Nichols, Greene, Cifuentes, TW Watford, Carter. 2d Row: Manager Ford, Currence, Sellers, Rhodes, Cain, Justice, Utz, McCormick, McConnell. 3rd Row: Manager Varfield, Coach Tucker, Osteen, Gifford, Johnson, James, Smoak, Runyan, JJ Gardner, Head Coach Tom Huff, Manager Mauldin.