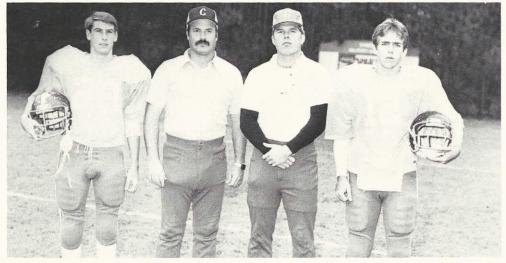

Team Captains greet Lamar's Captains.

Coach Huff looks worried about the game.

Team captains and coaches (L to R): Price Osteen, Coach Huff, Coach Tucker, Lindy Runyan.

Neal Gifford, Lindy Runyan, and Pat Currence come off the field.