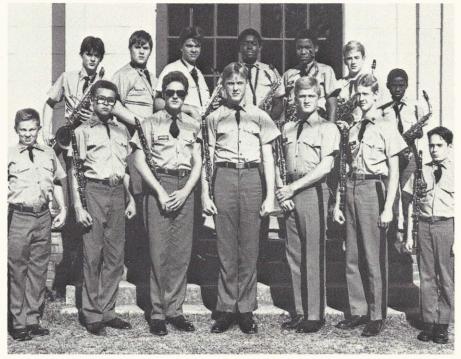

Up the CMA Spartans.

Woodwinds: Front Row: Scott, JR McCormick, Terwilliger, Mooneyhan, Cecil, Ford, Morris. Back Row: Doyle, Carr, Richardson, Leggette, Grier, Eidson, CL Williams.

Bass: Vogt, Capps, Mitchell, Stalmasek. Back Row: Melton, Porter, JW Wilson.