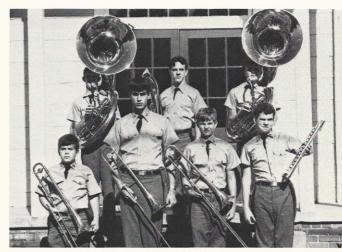

Up the CMA Spartans.

Woodwinds: Front Row: Scott, JR McCormick, Terwilliger, Mooneyhan, Cecil, Ford, Morris. Back Row: Doyle, Carr, Richardson, Leggette, Grier, Eidson, CL Williams.

Bass: Vogt, Capps, Mitchell, Stalmasek. Back Row: Melton, Porter, JW Wilson.