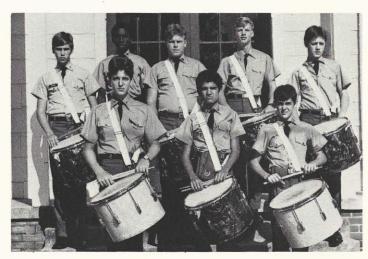

Percussion: Front Row: Hedgepath, Knight, Hudson. Back Row: Grooms, CL Williams, Hambrick, Burns, Craft.

Brass: Front Row: Whitley, Runyan, Biggers, Eicher, SA Dawson. Back Row: Capell, Lassiter, Hood, Case, Hook, Grimsley.