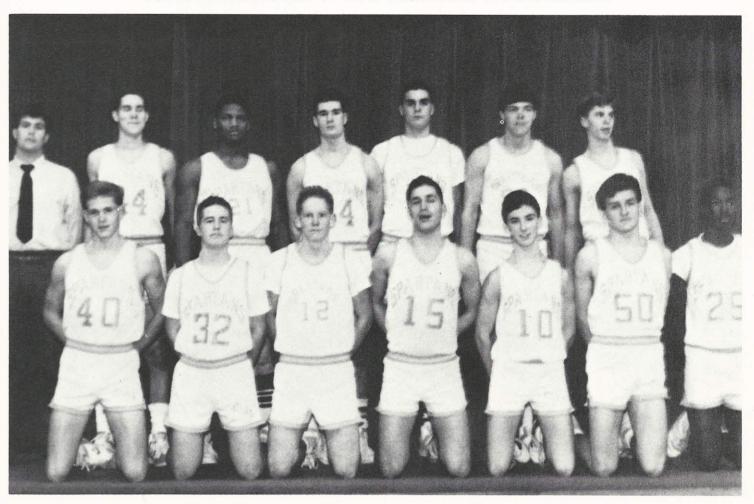

FRONT ROW: Will Thomas, Ron Landers, Roger Kirby, Carl Reinholtz, Mitch Stevens, Scott Grigg, and Les Brown. BACK ROW: Coach Eric Boland, Jack McMinn, Lance Merriwether, Deniz Evin, Steve Carroll, Frank Kirby, and Fritz von Kolnitz.