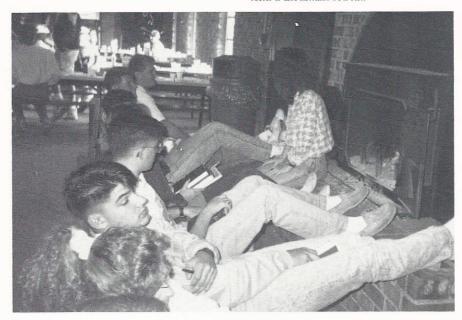

Key Club members Jeff Lord, Allen Watford, Grant Winrich, and Billy Dial look over agenda for the year.

Jim Boyette and Craig McCotter were among a large group of FCA members to attend a mountain retreat.