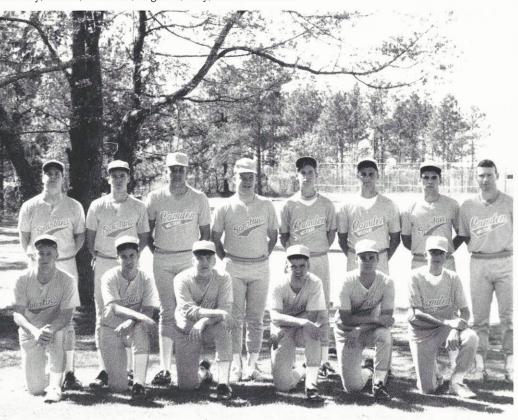

**Senior Allen Watford** connects for a base hit on CMA's home diamond. The Spartans finished the season with a 4-10 record.

Baseball Team. Kneeling: Watford, Hagins, Baker, Deware, Sanders, O'Donnell. Standing: Allen, LeVine, Mauffray, Kilduff, Olmstead, Ragsdale, Way, Coach McElvain.