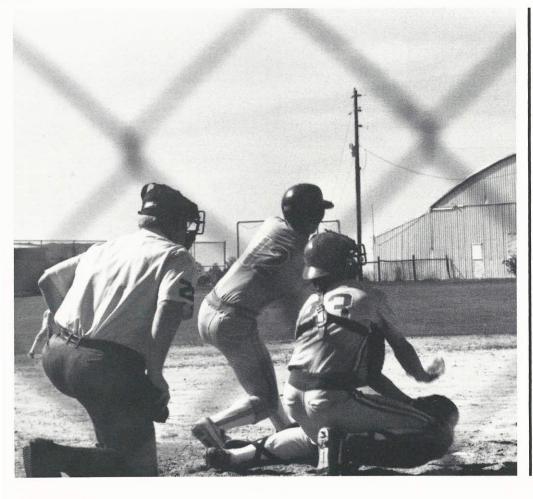

**Senior Allen Watford** connects for a base hit on CMA's home diamond. The Spartans finished the season with a 4-10 record.

Baseball Team. Kneeling: Watford, Hagins, Baker, Deware, Sanders, O'Donnell. Standing: Allen, LeVine, Mauffray, Kilduff, Olmstead, Ragsdale, Way, Coach McElvain.





## Baseball Schedule

| March 12 | Thomas Sumter   | Home |
|----------|-----------------|------|
| March 13 | Bethune         | Away |
| March 18 | Bethune         | Home |
| March 19 | Hammond         | Away |
| March 21 | Thomas Sumter   | Away |
| April 11 | Hammond         | Home |
| April 12 | Christ School   | Home |
| April 13 | Asheville       | Away |
| April 19 | Christ School   | Home |
| April 26 | Spartanburg Day | Home |
| May 3    | Shannon Forest  | Home |
|          |                 |      |

Robbie Hagins takes a cut.