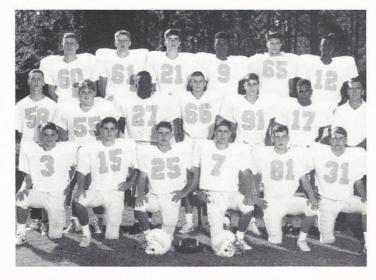

"To summarize the season, it was Spartans — 117; opponents — 6. Great season!"

- Coach Dellinger

JV Team: EQ Bates, WM Skinner, KW Davis, MJ Silva, JJ Shields. Row 2: JF Jones, EL Dudley, MR Tanner, JC Rush, DA Cook, LV Gardner, Coach Dellinger, Back Row: MP Hancock, JC Lynch, WR Renfro, WA Devereaux, FC Parker, SR McDaniels.