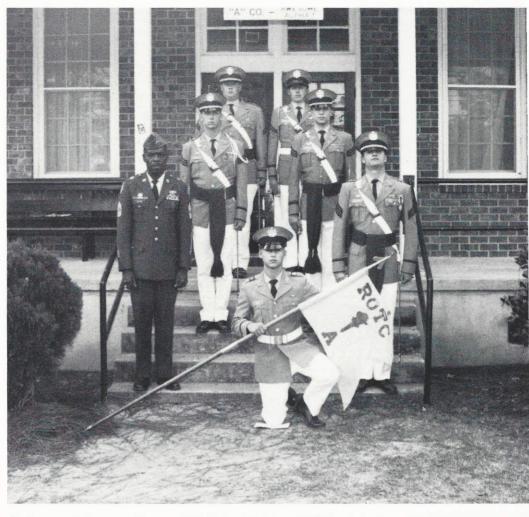

## A Company

A Company, better known in some circles as "Evil A," has undergone a number of changes this year but has emerged strong under the leadership of CPT JC Mauffray, new company commander. "Everyone has grown strong together and stands by one another," Mauffray said. "I just hope that everyone can come away from this year with a sense of pride in themselves and a sense of responsibility." As in former years, A Company seems to have more than its share of talented athletes. This year they took first place in intramural basketball and second place in intramural football.

Staff: Guideon FR Lewis, Tac Off CSM Martain, CO CPT Doolittle, 2LT Hartness, 2LT Parker, XO 1LT Cline, 1SGT JA O'Donnell.

Some "Evil A's": BE Calloway, Carter, Hundley, Elliotte, Wyatt, Parker, Wildermuth, Whiteside, Mauffray, Silva, Evans.