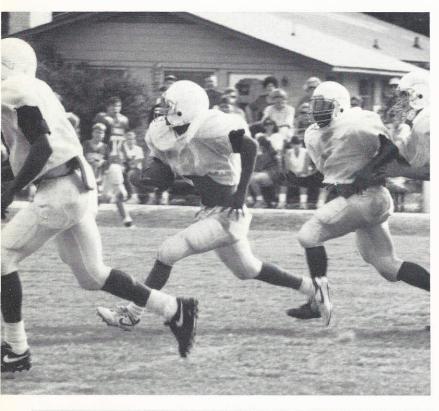

Alim Starks streaks around the right side as Tanner runs interference and Wright defends the rear.

With Hamrick barking signals and Tanner flanked left, Weatherford prepares to snap the ball. Mauffray, Conner, and Parker are ready to charge the line.