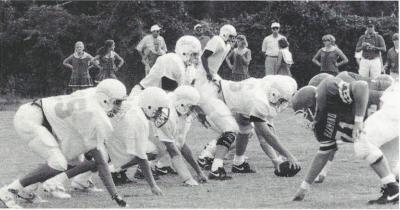

Alim Starks streaks around the right side as Tanner runs interference and Wright defends the rear.

With Hamrick barking signals and Tanner flanked left, Weatherford prepares to snap the ball. Mauffray, Conner, and Parker are ready to charge the line.