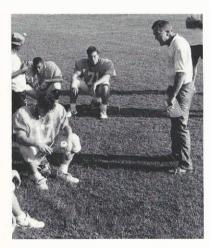

Billy Caldwell listens intently to Coach Dellinger's calm analysis of the game.

JV Team: PK Theyson, WB Caldwell, JM Pressley, MJ Silva, MC Kofmehl. 2nd Row: RG Watford, MR Newby, GH Phillips, BE Calloway, DR Hagen, JA Mastrantoni. 3rd Row: CA Smith, BS McCann, Coach Dellinger, PR Gunter, BJ Miller.