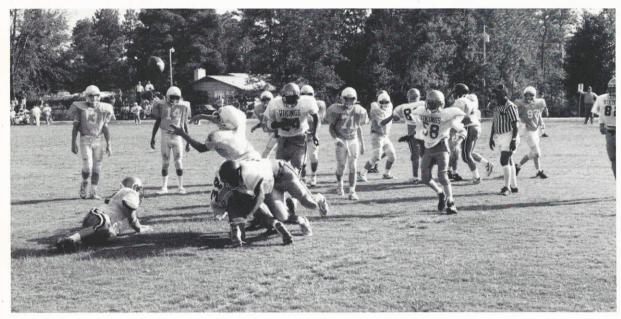

Pressley (sandwiched) tries to help, but Watford will end up on the bottom of the pile as Miller and CA Smith look on.

Chris Smith finds room in the open field and cuts in for a long gain.

Attempted pass reception or fumble? Unfortunately, it was the latter as Pressley was hit hard at the goal line.