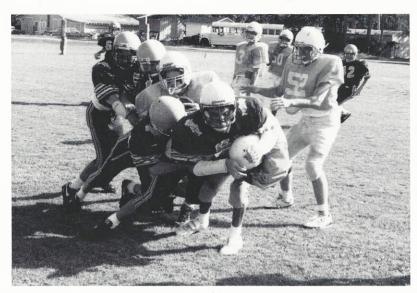

Pressley (sandwiched) tries to help, but Watford will end up on the bottom of the pile as Miller and CA Smith look on.

Chris Smith finds room in the open field and cuts in for a long gain.

Attempted pass reception or fumble? Unfortunately, it was the latter as Pressley was hit hard at the goal line.