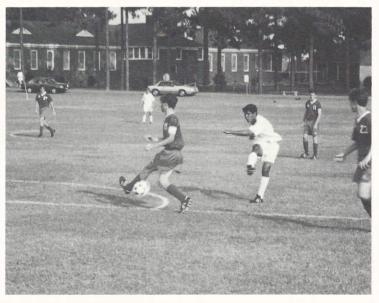

## Soccer

Coach's Award Winner Mike Uehling makes another save for the Spartans.

Team captain Hesham Kamal takes a one on one shot against the goalie. He scored.

There is fear on the Christ School Goalie's face as Landon Simmons sets to drive the ball in at close range.

Noted this year's MVP, Casey Tart controls the ball against Christ School's midfielder.

Spartans: RE Sweatman, JD Witte, NC Hanks, MB Newberry, MR Uehling, JT Hinson, WA Craig, MM Hawkins, GR Curry, LE Mena. Row 2: Coach Ferjani, BJ Manley, ML Segelke, DD Cromer, AL Clapp, CA Tart, DP Ragan, HM Kamal, GJ Sniffen, WL Simmons, MP Judkins, AD Moore, OA Aleman, Coach Young.