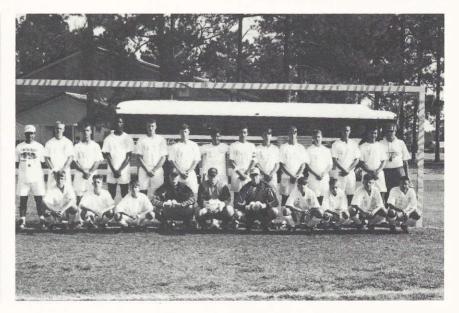

Noted this year's MVP, Casey Tart controls the ball against Christ School's midfielder.

Spartans: RE Sweatman, JD Witte, NC Hanks, MB Newberry, MR Uehling, JT Hinson, WA Craig, MM Hawkins, GR Curry, LE Mena. Row 2: Coach Ferjani, BJ Manley, ML Segelke, DD Cromer, AL Clapp, CA Tart, DP Ragan, HM Kamal, GJ Sniffen, WL Simmons, MP Judkins, AD Moore, OA Aleman, Coach Young.