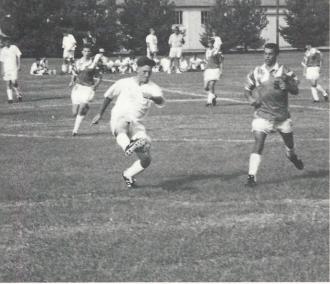

All Conference player and Best Midfielder for the Spartans, Daniel Ragan shows perfect form in a shot at the goal.

| Asheville Christian | 3-2 |
|---------------------|-----|
| Shannon Forrest     | 4-0 |
| Asheville School    | 1-3 |
| Southside Christian | 0-3 |
| Carolina Day        | 0-4 |
| Asheville Christian | 3-2 |
| Christ School       | 1-2 |
| Spartanburg Day     | 2-0 |
| Shannon Forrest     | 0-7 |
| Christ School       | 0-6 |
| Asheville School    | 1-2 |
| Southside Christian | 2-3 |
| Spartanburg Day     | 2-4 |
| Carolina Day        | 0-1 |
| Asheville School    | 1-4 |