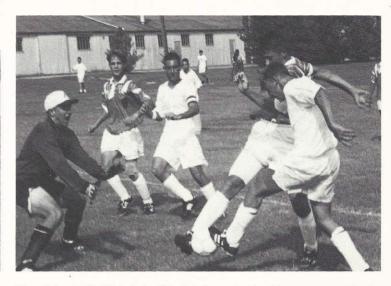

Noted this year's MVP, Casey Tart controls the ball against Christ School's midfielder.

Spartans: RE Sweatman, JD Witte, NC Hanks, MB Newberry, MR Uehling, JT Hinson, WA Craig, MM Hawkins, GR Curry, LE Mena. Row 2: Coach Ferjani, BJ Manley, ML Segelke, DD Cromer, AL Clapp, CA Tart, DP Ragan, HM Kamal, GJ Sniffen, WL Simmons, MP Judkins, AD Moore, OA Aleman, Coach Young.