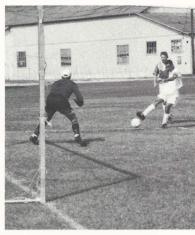

## Soccer

Coach's Award Winner Mike Uehling makes another save for the Spartans.

Team captain Hesham Kamal takes a one on one shot against the goalie. He scored.

There is fear on the Christ School Goalie's face as Landon Simmons sets to drive the ball in at close range.