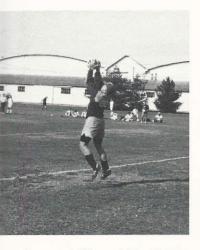

## Soccer

Coach's Award Winner Mike Uehling makes another save for the Spartans.

Team captain Hesham Kamal takes a one on one shot against the goalie. He scored.

There is fear on the Christ School Goalie's face as Landon Simmons sets to drive the ball in at close range.