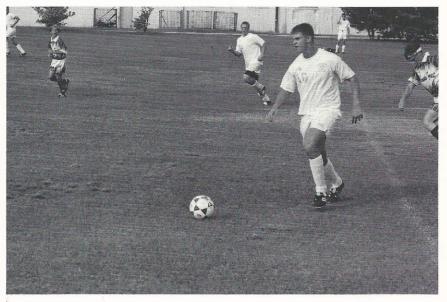

lanked by Landon Simmons and Kyle Wood, Mike Branch works the ball own field.

MVP Kyle Wood gets in position to pass the ball.