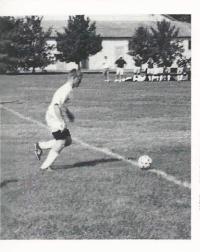

## Soccer

All-Conference Player Mike Uehling prepares to take a shot at the goal.

Casey Tart, Best Mid-Fielder, has his shot on the way.

Coaches Ferjani and Young survey the action on the field. The resting players are Judkins, Simmons, Horton, Sniffen, Tart, and Wood.