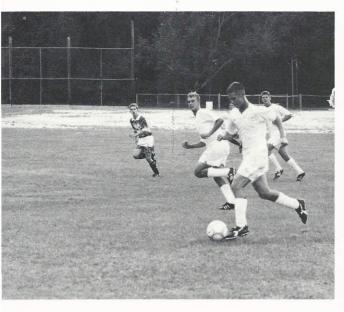

## Soccer

All-Conference Player Mike Uehling prepares to take a shot at the goal.

Casey Tart, Best Mid-Fielder, has his shot on the way.

Coaches Ferjani and Young survey the action on the field. The resting players are Judkins, Simmons, Horton, Sniffen, Tart, and Wood.