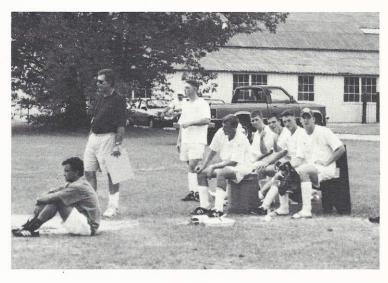

## Soccer

All-Conference Player Mike Uehling prepares to take a shot at the goal.

Casey Tart, Best Mid-Fielder, has his shot on the way.

Coaches Ferjani and Young survey the action on the field. The resting players are Judkins, Simmons, Horton, Sniffen, Tart, and Wood.