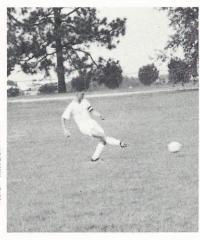

## Soccer

All-Conference Player Mike Uehling prepares to take a shot at the goal.

Casey Tart, Best Mid-Fielder, has his shot on the way.

Coaches Ferjani and Young survey the action on the field. The resting players are Judkins, Simmons, Horton, Sniffen, Tart, and Wood.