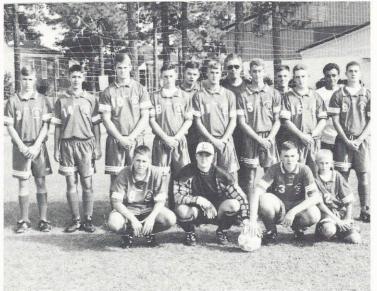

Spartans: JH Adelman, MB Newberry, JR Wilson, JA Irtenkauf. Row 2: RE Sweatman, BM Edgar, KA Wood, CA Tart, WL Simmons, CM Amodeo, MP Judkins, MS Branch. Row 3: GG Small, Coach Young, GJ Sniffen, Coach Ferjani.