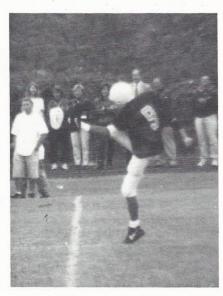

All-State Punter Lyn Chambers gets off a high kick with good hang time.

Spartans: ES Watson, RL Chambers, DR Melvin, EC Pittman, KD Hause, NA Blumer, CM Carter, Chant, JJ Barna, IP Boyd, BK Boyd, BL Whitlock, RN Lewis, JF Dickey, C Lloyd, PW Johnson Row 2: Coach Boland, Coach Mitchell, Coach Roberts, QM Harris, RD Austin, MF Bauer, SW McCall, GR Curry, MJ Anderson, BP Johnson AJ Concepcion, J Gaston, SC O'Connor, RD Dingee, TC Martindale, ML Miles, GC Glasscho, WD Pavy, Coach Mobley, Coach Rice, Coach Thomley