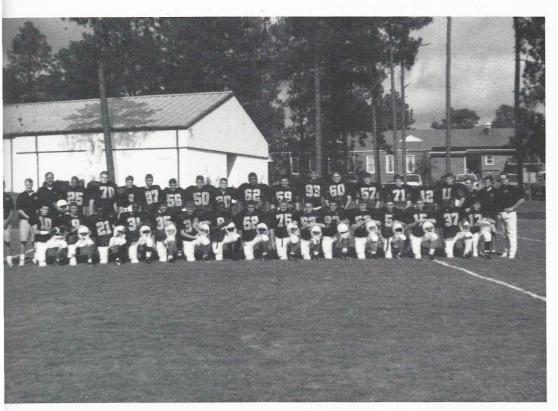

All-State Punter Lyn Chambers gets off a high kick with good hang time.

Spartans: ES Watson, RL Chambers, DR Melvin, EC Pittman, KD Hause, NA Blumer, CM Carter, Chant, JJ Barna, IP Boyd, BK Boyd, BL Whitlock, RN Lewis, JF Dickey, C Lloyd, PW Johnson Row 2: Coach Boland, Coach Mitchell, Coach Roberts, QM Harris, RD Austin, MF Bauer, SW McCall, GR Curry, MJ Anderson, BP Johnson AJ Concepcion, J Gaston, SC O'Connor, RD Dingee, TC Martindale, ML Miles, GC Glasscho, WD Pavy, Coach Mobley, Coach Rice, Coach Thomley