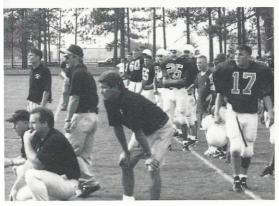

Coaches Boland, Thomley, Mitchell, Mobley, Rice, and Roberts intently follow the action from the sidelines.

Shaun "Stretch" O'Connor hauls in another pass and races through all defenders for the touchdown.