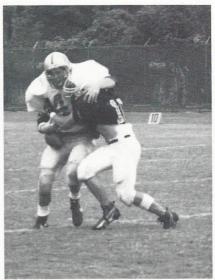

Most Valuable Defensive Back Rick Lewis, Pittman, Pavy, and Carter move in swiftly to intercept the runner.

Eric Watson tackles hard and smart, stripping the ball away.

The going is tough, but Cody Glasscho picks his way through for a long gain.