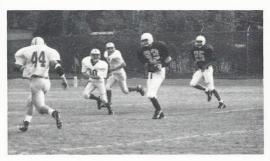

Most Valuable Defensive Back Rick Lewis, Pittman, Pavy, and Carter move in swiftly to intercept the runner.

Eric Watson tackles hard and smart, stripping the ball away.

The going is tough, but Cody Glasscho picks his way through for a long gain.