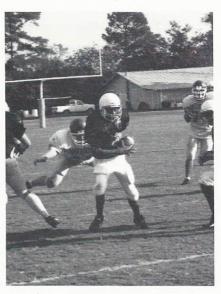

Most Valuable Defensive Back Rick Lewis, Pittman, Pavy, and Carter move in swiftly to intercept the runner.

Eric Watson tackles hard and smart, stripping the ball away.

The going is tough, but Cody Glasscho picks his way through for a long gain.