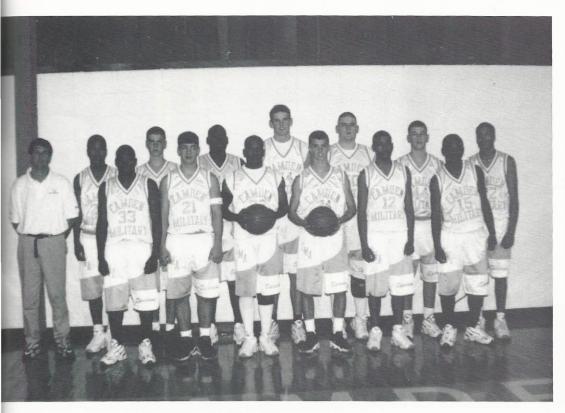

Glasscho's shot is contested, but he manages to get it over the defender as O'Connor is poised to rebound.

Spartans: JA Gethers, BJ Edgar, CM Carter, RL Chambers, GC Glasscho, DR Melvin Row 2: Coach Boland, C Lloyd, DO Cook, DA Hill, SC O'Connor, RD Dingee, JA Hulecki, QM Harris