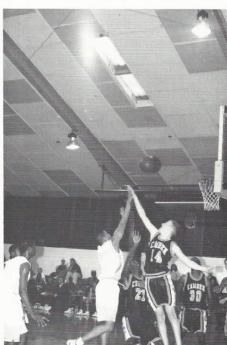

Quick guard Lyn Chambers fires a jumper from way out.



Getting up high, Capp Carter slams in the lay-up.



Outstanding on offense this season, Tee Ferguson beats the defenders to the basket.



Daniel Cook gets off an arching jumper from outside the three-point circle.



Glasscho's shot is contested, but he manages to get it over the defender as O'Connor is poised to rebound.



Spartans: JA Gethers, BJ Edgar, CM Carter, RL Chambers, GC Glasscho, DR Melvin Row 2: Coach Boland, C Lloyd, DO Cook, DA Hill, SC O'Connor, RD Dingee, JA Hulecki, QM Harris



Quand Harris is fouled after he launches his shot over the Camden player.