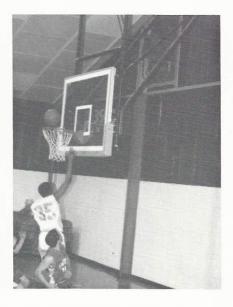

Quick guard Lyn Chambers fires a jumper from way out.

Getting up high, Capp Carter slams in the lay-up.

Outstanding on offense this season, Tee Ferguson beats the defenders to the basket.

Daniel Cook gets off an arching jumper from outside the three-point circle.