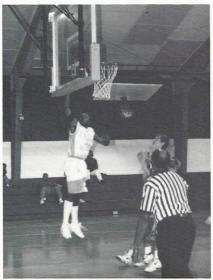

Quick guard Lyn Chambers fires a jumper from way out.

Getting up high, Capp Carter slams in the lay-up.

Outstanding on offense this season, Tee Ferguson beats the defenders to the basket.

Daniel Cook gets off an arching jumper from outside the three-point circle.