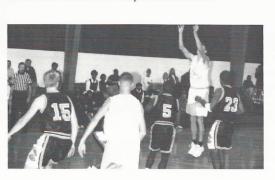

Quick guard Lyn Chambers fires a jumper from way out.

Getting up high, Capp Carter slams in the lay-up.

Outstanding on offense this season, Tee Ferguson beats the defenders to the basket.

Daniel Cook gets off an arching jumper from outside the three-point circle.