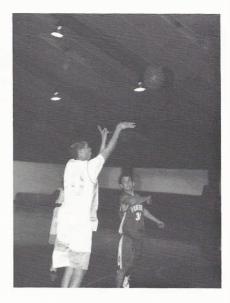

Quick guard Lyn Chambers fires a jumper from way out.



Getting up high, Capp Carter slams in the lay-up.



Outstanding on offense this season, Tee Ferguson beats the defenders to the basket.



Daniel Cook gets off an arching jumper from outside the three-point circle.



Glasscho's shot is contested, but he manages to get it over the defender as O'Connor is poised to rebound.



Spartans: JA Gethers, BJ Edgar, CM Carter, RL Chambers, GC Glasscho, DR Melvin Row 2: Coach Boland, C Lloyd, DO Cook, DA Hill, SC O'Connor, RD Dingee, JA Hulecki, QM Harris



Quand Harris is fouled after he launches his shot over the Camden player.