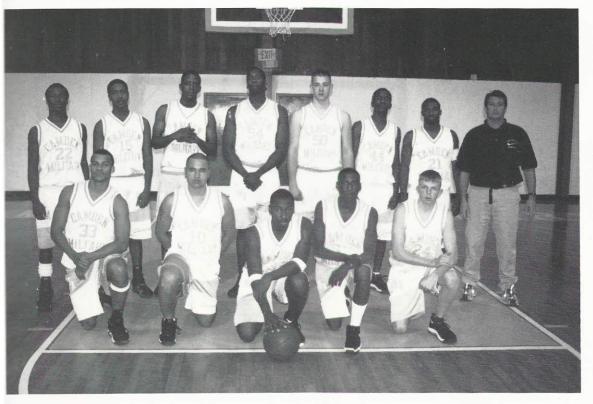

Big senior forward Jimmy Welch suprised many watchers with his ability to get off the floor and score.

Spartans: Darshawn Laborde, Seth Kilkuskie, Laniye Edwards, Maurice Hoover, Charles Hartley **Row 2:** Anthony Williams, Jorge Tillman, Don Gore, Alonzo Gethers, Bron Rathert, Vaughn Gibbs, Jason Gethers, Coach Boland