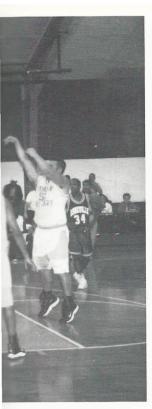

Asways patient at the line, senior forward Jimmy Welch lofts a free throw toward the basket.

Senior center Alonzo Bethea entertained fans with his classic dunks all season.

Senior point guard Jason Gethers slashes in to bank one off the glass for two points.