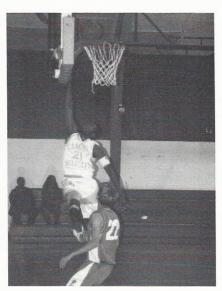

Big senior forward Jimmy Welch suprised many watchers with his ability to get off the floor and score.

Spartans: Darshawn Laborde, Seth Kilkuskie, Laniye Edwards, Maurice Hoover, Charles Hartley **Row 2:** Anthony Williams, Jorge Tillman, Don Gore, Alonzo Gethers, Bron Rathert, Vaughn Gibbs, Jason Gethers, Coach Boland