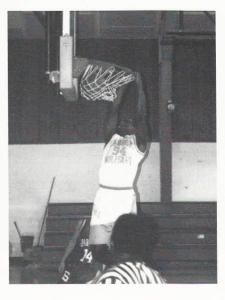

Asways patient at the line, senior forward Jimmy Welch lofts a free throw toward the basket.

Senior center Alonzo Bethea entertained fans with his classic dunks all season.

Senior point guard Jason Gethers slashes in to bank one off the glass for two points.