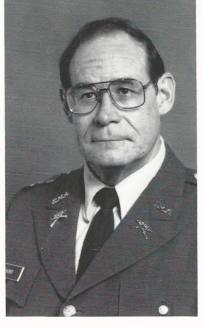

Chaplain (Major) Donald E. Westbury, U. S. Army (Ret.) Instructor: social studies CMA Chaplain BA, The Citadel MD Southeastern Baptist Theological Seminary

Captain Lee Westbury Instructor: English BS, Wingate University