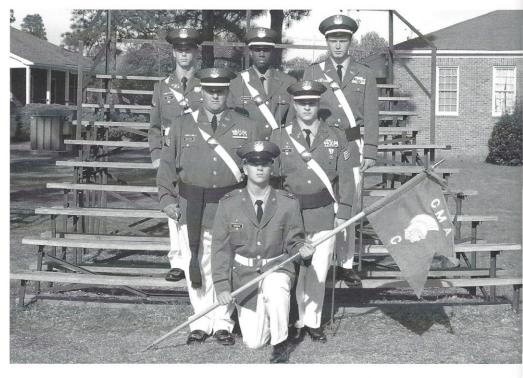

Staff: Guidon Shafran, 1LT Courtney, CPT Duke, 1SG Eich, 2LT McCutchin, 2LT Sadylo

CSM Stokes and Company Commander CPT George Duke reviews merit sheets.

Chargin' Charlie