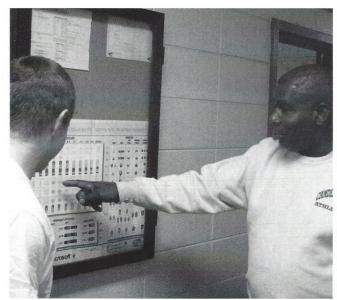

Staff: Guidon Shafran, 1LT Courtney, CPT Duke, 1SG Eich, 2LT McCutchin, 2LT Sadylo

CSM Stokes and Company Commander CPT George Duke reviews merit sheets.

Chargin' Charlie