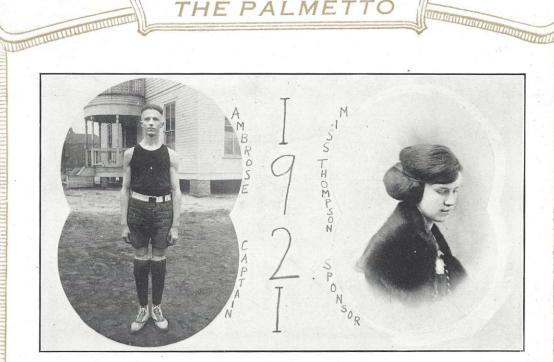

## BASKETBALL SQUAD 1921

| Ambrose (Captain Forward              |
|---------------------------------------|
| Collier Forward                       |
| Poag, L. R. Center                    |
| Dantzler, D. L Guard                  |
| Smith, J. M Guard                     |
| Fairey, A. B Center                   |
| Silcox, A. H Guard                    |
| Goodman Guard                         |
| Hawes, M Forward                      |
| Captain Marvin G. Gault Coach         |
| Captain Wm. R. Watson Faculty Manager |