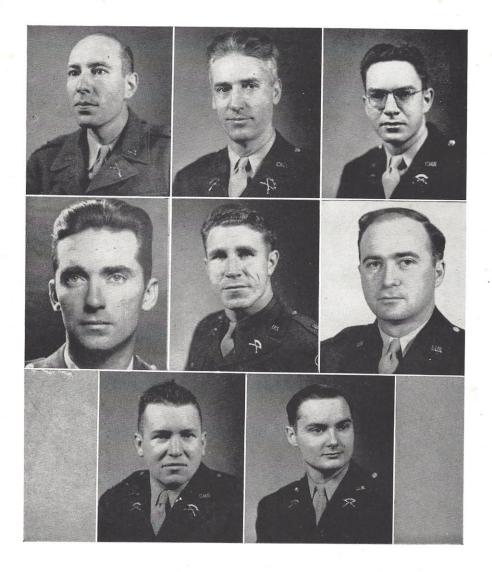

## Faculty

CAPT. JOHN P. PATTON Assistant Commandant A.B., Erskine College University of South Carolina Instructor of Science and Math. At Carlisle 11 years

40

CAPT. FRED W. DIAL Registrar A.B., Eastern Teachers College A.M., University of Kentucky Instructor of Law and Commerce At Carlisle 5 years

> CAPT. M. CARSON STURGEON Liaison Officer A.B., Furman University Instructor of English and Spanish At Carlisle 3 years

CAPT. W. R. PADGETT Band Director A.B., Wofford College M.A., University of South Carolina Instructor of French and Math. At Carlisle 9 years

> CAPT. E. W. BURNETTE Director of Athletics B.S., Newberry College At Carlisle 6 years

CAPT. WADDY THOMPSON PMS&T B.S., The Citadel Instructor of Military At Carlisle 5 years

CAPT. DAVID A. CROMER Adjutant A.B., Wofford College Instructor of English At Carlisle 4 years

CAPT. JAMES T. BURCH Assistant Director of Athletics B.S., Wofford College Instructor of History and Science At Carlisle 3 years