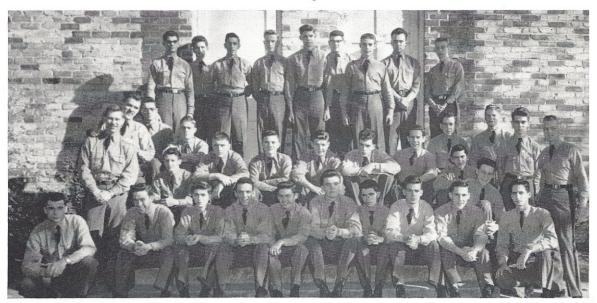

First Row, Left to Right: ELLIOTT, SWINDELL, C., DUCKWORTH, BOLTE, SWINDELL, J., WHITE, GARNER, MCKAIN, PIPKINS, MATHESON, ARN. Second Row: CORBIN, BAXTER, BULLARD, ROBERTS, KUIPERS, CLANCY, SLIGH, WHITTLE, RAMSEY REID, BAKER, LESSIG, DAVIS, McCARTHY, OSTEEN. Back Row: BOATWRIGHT, J., JOHNSON, H., MILLER, W. E., SMITH, H., BROWN, R., BOATWRIGHT, F., BREMER, COBLE, LOWTHER.