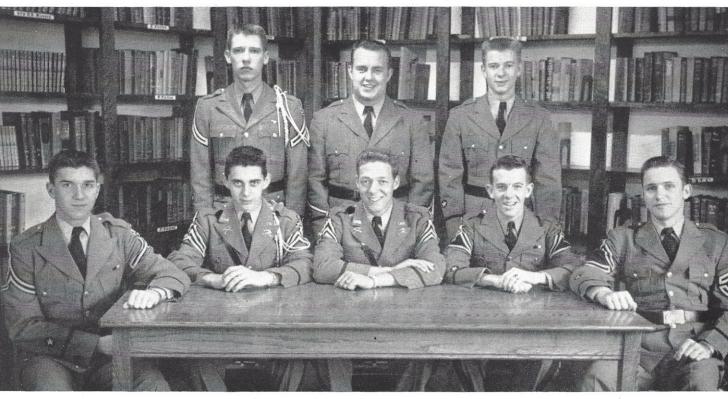

> BILL BETHEA, Editor-in-Chief.

CAPT. WILLIAM RISHER Faculty Advisor

First Row, Left to Right: TOMLINSON, STOVER, BETHEA, WILSON, C. H., CLANCY. Second Row: WINTERS, McDONALD, LONG, J. C. Absent from Picture: SIRMANS, OLSEN.