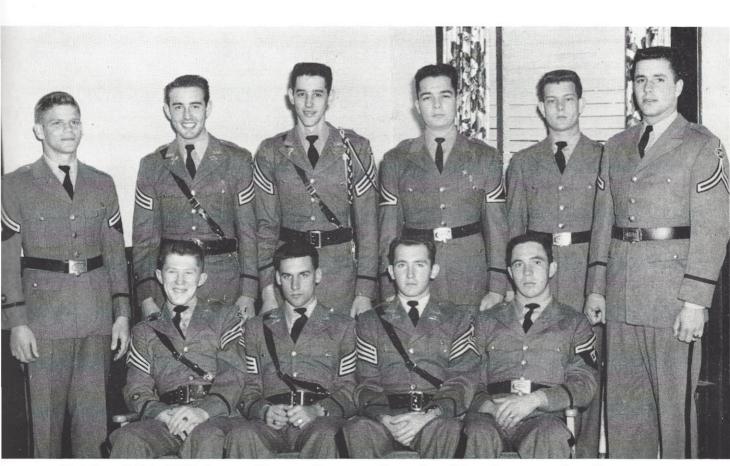

Capt. William R. Risher Faculty Advisor

First Row, Left to Right: Burnett, Kershaw, Bredenberg, Baker. Second Row: Lowenheim, Cone, Ravenel, Escudero, Poole, Fazio.