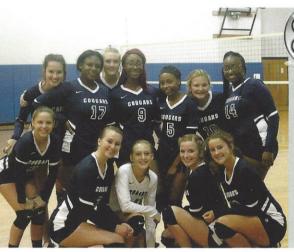

## THE LADY COUGARS

(Left to Right Top)
Kaitlyn Encalade (8),
Sha'mya Williams (17), Caroline
Mock (12), Taylor Gertrude (9),
Bethany Monroe (5), Charlie Ervin
(16), Shamorie Overton (14)
(Left to Right Bottom)

Natalie Brooks (3), Bayleigh Crosby (7), Ashley Sarvis (1), Hannah Robertson (11), Ann Mathis Thomas (10)

The Lady Cougars worked hard this season. The became great teammates and trusting frient Trust is a key factor of the team players. The know that they can trust their teammates working hard and being in the game when comes down to playing. Encouragement also because it shows great sportsmanship and botheir energy levels to play and win successful The Junior Varsity Lady Cougars still work hand progress. We look forward in seeing them the varsity team! "I really enjoyed my teammer even when we had a bad game or someone han attitude at the end of the day. Once we step