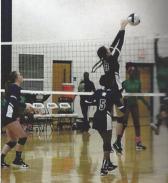

#### SERVE 'N' BLOCK

(Left) Sophomore Ann Mathis Thomas serves the ball over the net to the other team for another exciting play.

(Right) Freshman Kaitlyn Encalade blocked the ball that the other team tried to send over as her team members keep an eye on the ball.