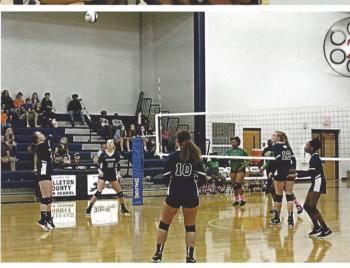

#### SETTING THE BALL

Sophomore Bayliegh Crosby sets the ball as her teammates watch to get under the ball.

As the opponent hits the ball over the net, the lady cougars get ready to hit the ball back to the opponent.