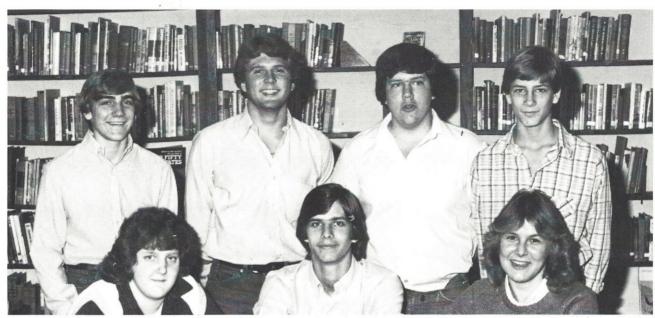

## **Student Council**

Seated — Susan Appleby, Vice-President; Kenny Murray, President; Carla Rickenbaker, Secretary-Treasurer. Standing — Lloyd Crabtree, Blaine Fender, Paul Walters, Kent Judy.