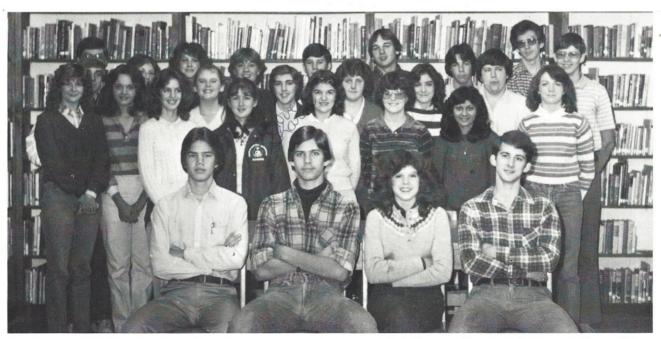

## Beta Club

First Row — Ed Behling, President; Kenny Murray, Vice-President; Donna Kizer, Secretary; Ron Patrick, Treasurer. Second Row — Angela Chinners, Karen Weathers, Devra McMicken, Jenny Canaday, Sangita Patel, Tommi Lin Berry. Third Row — Denise McAlhany, Theresa Murray, Tracy Matts, Karen Pate, Susan Appleby, Theresa Bair, Paul Walters, Brent Hathcock. Back Row — Mr. Michael Watford, Sponsor; Lloyd Crabtree, April Infinger, Trudy Hartzog, Hope Moorer, Brian Preveaux, Greg Reeves, David Wagers, Chris Conway.