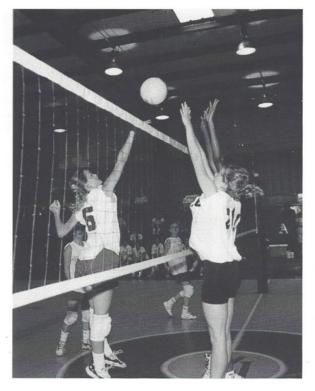

## **VOLLEYBALL**

Elizabeth hits an unblockable spike for a sideout.

Sims uses her alertness to make a great return.