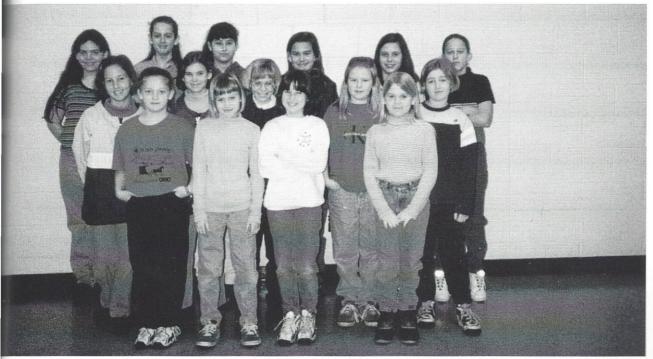

8 B-Team Girls' Basketball (Back Row L. to R.) Amy Peyton, Hilary Bowers, Krissy Walker, Kara Ayer, Rebecca Murray, Jessica ntzler. (Middle Row L. to R.) Kelsey Carn, Jana Guess, Lauren Goethe, Jessica Byrd, Adrienne Dukes. (Front Row L. to R.) Ashley gler, Shauna Roach, Nikki Pierpaoli, Jonsey Proctor.