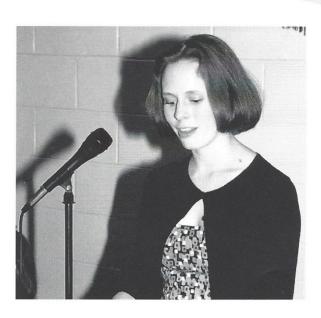

## Academic Banquet

Jessica Westbury, Beta Club President, was the speaker at the Banquet.

Mr. Hayes gets ready to start the Banquet.

These students were recognized at the Academic Banquet: (Top) Sam Hartzog, Earl Hartzog, Gene Dukes, Chris Minus, Justin Goethe, Jessica Walters, (Middle) Audrey Clayton, Ashley Crook, Leah Bair, Ashley Owens, Nikki Dukes, DiDi Rudd, Mary Snyder, Callie Stephens, Heather Cook, Katie Thomas, Lynn Gruber, Karen McClure, Jessica Westbury, (Bottom) Fay Johnson, Tiffany Infinger, Cari Gruber, Chrystal Day, Mandy Patrick, Danielle Watson, and Emily Tyner