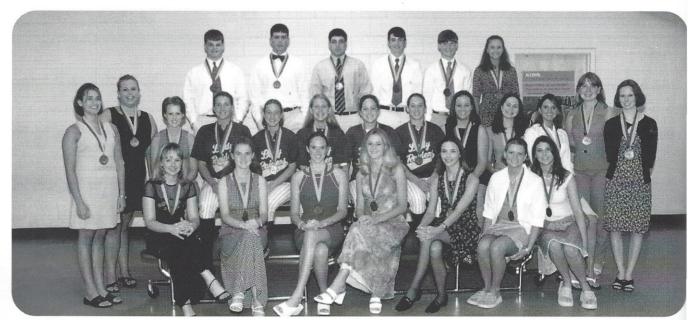

## Academic Banquet

Jessica Westbury, Beta Club President, was the speaker at the Banquet.

Mr. Hayes gets ready to start the Banquet.

These students were recognized at the Academic Banquet: (Top) Sam Hartzog, Earl Hartzog, Gene Dukes, Chris Minus, Justin Goethe, Jessica Walters, (Middle) Audrey Clayton, Ashley Crook, Leah Bair, Ashley Owens, Nikki Dukes, DiDi Rudd, Mary Snyder, Callie Stephens, Heather Cook, Katie Thomas, Lynn Gruber, Karen McClure, Jessica Westbury, (Bottom) Fay Johnson, Tiffany Infinger, Cari Gruber, Chrystal Day, Mandy Patrick, Danielle Watson, and Emily Tyner