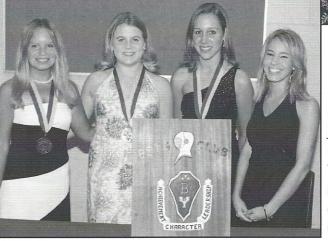

## Banquet

Kelly Troutman accepts her medallion from Mrs. Barbara.

Sarah Gruber must be proud to be accepting a bronze medallion for excellence in academics.

Kacey Patrick, Jonsey Proctor, Holly Hartzog, and Tiffany Jackson pos as the newly electe officers of the Beta Club.