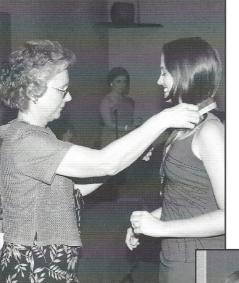

## Banquet

Kelly Troutman accepts her medallion from Mrs. Barbara.

Sarah Gruber must be proud to be accepting a bronze medallion for excellence in academics.

Kacey Patrick, Jonsey Proctor, Holly Hartzog, and Tiffany Jackson pos as the newly electe officers of the Beta Club.