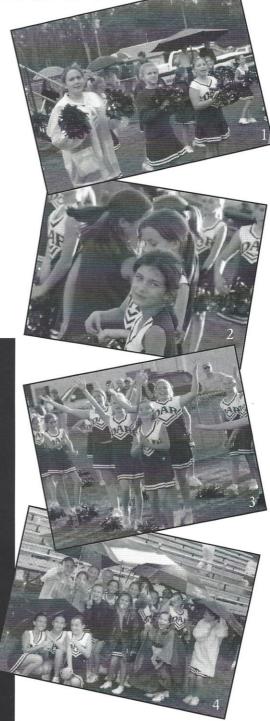

1. Ashlyn Felkel and Brianna Shuler lead the squad in the next cheer. 2. Chelsea Murray poses for a picture while waiting for the next cheer. 3. The Cheerleaders show their spirit for their football team. 4. Staying dry is not always easy.