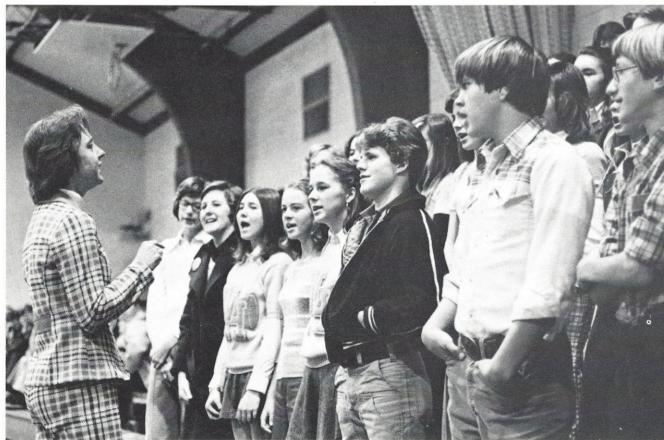

## Door Decorations Enhance Pre-Christmas Bustle

Gaily decorated doors and bulletin boards brightened the halls as the Christmas season approached. The annual Christmas assembly boosted students' Christmas spirit. Students contributed heavily to the

1. Door decorations of a religious nature have long been a custom at WHA.

Student Council fruit fund for the nursing homes. Jr. Student Council decorated a Christmas tree for the hall of the administration building. Parents and students enjoyed the Christmas choral program.

2. At the annual Christmas assembly, the Latin Club sings "Tinniat."