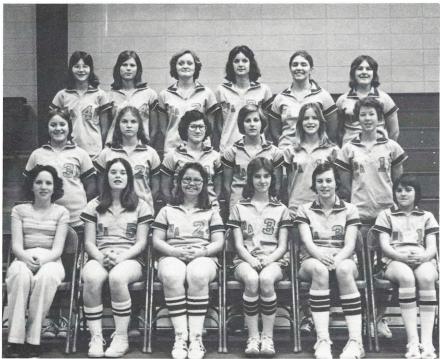

4. A fast break enables Kim Sellers to score two against Wilson Hall.

5. During half-time Mary Jo Meyers refreshes herself with some water.

6. First Row: Manager Shay Swinney, Kim Sellers, Susan Cartwright, Beth Martin, Mary Jo Meyers, Marie McLean; Missy Davis, Patti Conklin, Susan Fogle, Lynn Shuler, Anne Dahlgren, Becky Tanner; Tracey Kinsey, Sherry Hughes, Sherri Bozardt, Reggie Huber, Debbie Bolin, Kathy Sterling.