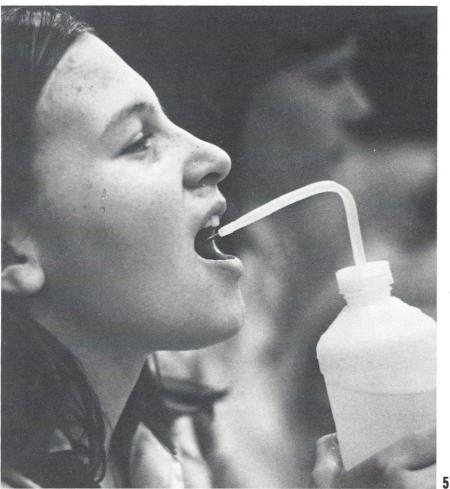

4. A fast break enables Kim Sellers to score two against Wilson Hall.

5. During half-time Mary Jo Meyers refreshes herself with some water.

6. First Row: Manager Shay Swinney, Kim Sellers, Susan Cartwright, Beth Martin, Mary Jo Meyers, Marie McLean; Missy Davis, Patti Conklin, Susan Fogle, Lynn Shuler, Anne Dahlgren, Becky Tanner; Tracey Kinsey, Sherry Hughes, Sherri Bozardt, Reggie Huber, Debbie Bolin, Kathy Sterling.