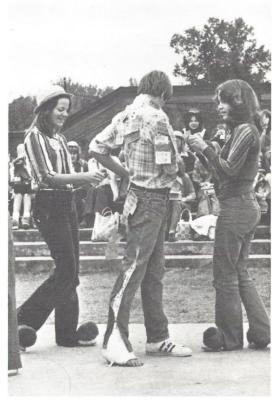

- 1. During the 50's day assembly, cheer-leaders lead students in a chant.
- 2. At an assembly senior cheerleaders, Kim White and Ginger Kearse, lead their class in a chant during class competition.
- 3. Varsity cheerleaders: Ginger Kearse, Kim White, Meredith Edmonds, Cindy Clyburn, Pam Pratt, Bobbi Ayers, Bonnie Campbell, Cathy Axson, Jill Campbell.
- 4. Before a basketball game, Head Cheerleader Ginger Kearse selects records to play for the fans.



- 5. At the Spirit Week pep rally, Sophomores Pam Pratt and Jill Campbell pin Hush-Hush buttons on "Mr. Irresistible."
- 6. During a pep rally, cheerleaders perform a skit about going on a raider hunt.

5.