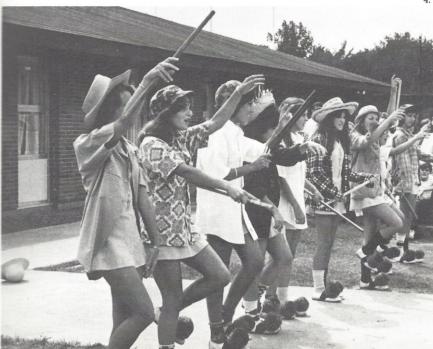

- 1. During the 50's day assembly, cheer-leaders lead students in a chant.
- 2. At an assembly senior cheerleaders, Kim White and Ginger Kearse, lead their class in a chant during class competition.
- 3. Varsity cheerleaders: Ginger Kearse, Kim White, Meredith Edmonds, Cindy Clyburn, Pam Pratt, Bobbi Ayers, Bonnie Campbell, Cathy Axson, Jill Campbell.
- 4. Before a basketball game, Head Cheerleader Ginger Kearse selects records to play for the fans.



- 5. At the Spirit Week pep rally, Sophomores Pam Pratt and Jill Campbell pin Hush-Hush buttons on "Mr. Irresistible."
- 6. During a pep rally, cheerleaders perform a skit about going on a raider hunt.

5.