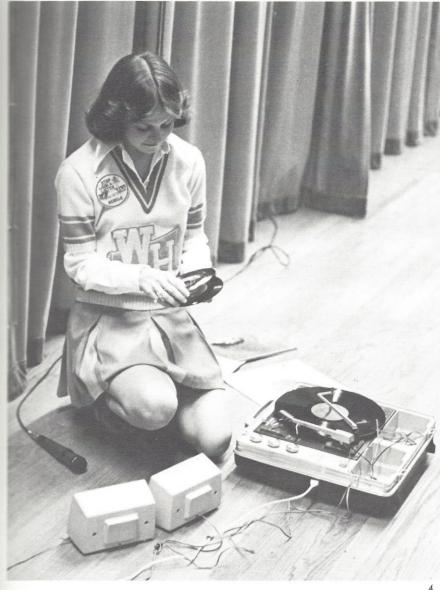

- 1. During the 50's day assembly, cheer-leaders lead students in a chant.
- 2. At an assembly senior cheerleaders, Kim White and Ginger Kearse, lead their class in a chant during class competition.
- 3. Varsity cheerleaders: Ginger Kearse, Kim White, Meredith Edmonds, Cindy Clyburn, Pam Pratt, Bobbi Ayers, Bonnie Campbell, Cathy Axson, Jill Campbell.
- 4. Before a basketball game, Head Cheerleader Ginger Kearse selects records to play for the fans.



- 5. At the Spirit Week pep rally, Sophomores Pam Pratt and Jill Campbell pin Hush-Hush buttons on "Mr. Irresistible."
- 6. During a pep rally, cheerleaders perform a skit about going on a raider hunt.

5.