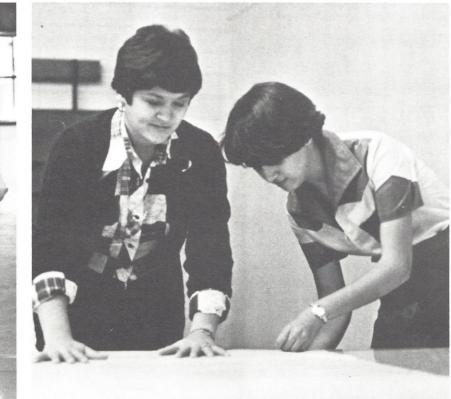

eading a chant, Pep Club members rouse the spirit of the fans.

2. First row: Franke Cope, Marla Davis, Donna Haigler, Susan Gasque, Pam Holt, Kathy Booth, Renee Bochette, J.V. pres.; Teresa Graham, Debbie Haigler, Anna Hughes, Renee Bair, Sara Ann Dyches, Beth Dahlgren, Patti Conklin, Tammy Rose, Wanda Evans, Shelia Allen, Sheri Meyers, varsity pres.; Karen Fogle, Deborah Carlisle, Cindy Martin, Cindy Padgett, Cheryl Williams.

3. During a Pep Club skit before the Hammond game, Tammy Rose tries to scare an opposing Skyhawk.

4. At a football game Pep Club members cheer the team on to victory.

5. Varsity president of the Pep Club Sheri Meyers constantly strives to elevate school spirit.

6. Pep Club members Cheryl Williams and Renee Bair set up the white elephant booth for the carnival.





5.

6.