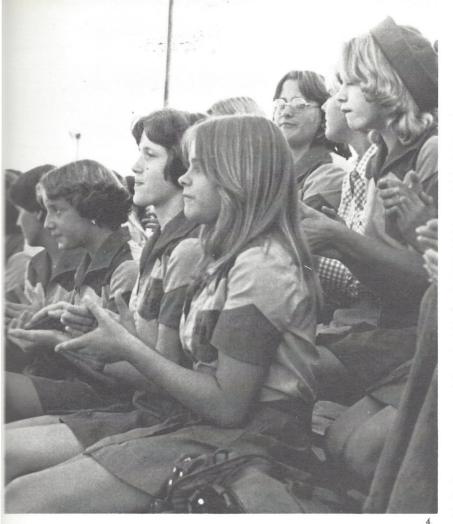

3. During a Pep Club skit before the Hammond game, Tammy Rose tries to scare an opposing Skyhawk.

4. At a football game Pep Club members cheer the team on to victory.

5. Varsity president of the Pep Club Sheri Meyers constantly strives to elevate school spirit.