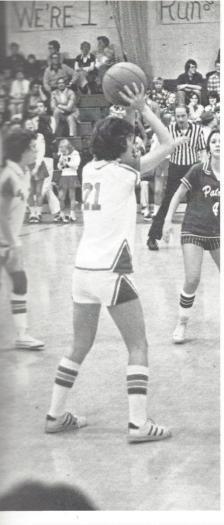

- 1. During half-time Coach Monty Smith instructs Julie Schaefer to play tight defense on the opponent.
- 2. During a rough game, Reggie Huber and Anne Hartzog help Lee Ann Martin recover from a fall.
- 3. After winning a close game over Calhoun Academy, the Lady Rebels congratulate each other.
- 4. During the game against Willington, Reggie Huber and Lee Ann Martin set up an offensive play.
- 5. Top: Kris Brezsny, Julie Schaefer, Lisa Nichols, Lee Ann Martin, Coach Monty Smith; Sherri Bozardt, Tammy Rose, Anne Hartzog, Reggie Huber, Debbie Bolin; Lynn Shuler, Patti Conklin, Dawn Fleming, Cindy Booth, Manager Fran Mixson.
- During a game against Calhoun Academy, Anne Hartzog puts pressure on the
  ball in back-court.