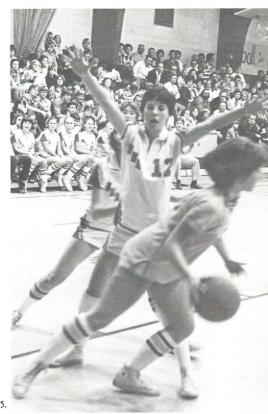

- 1. During half-time Coach Monty Smith instructs Julie Schaefer to play tight defense on the opponent.
- 2. During a rough game, Reggie Huber and Anne Hartzog help Lee Ann Martin recover from a fall.
- 3. After winning a close game over Calhoun Academy, the Lady Rebels congratulate each other.
- 4. During the game against Willington, Reggie Huber and Lee Ann Martin set up an offensive play.
- 5. Top: Kris Brezsny, Julie Schaefer, Lisa Nichols, Lee Ann Martin, Coach Monty Smith; Sherri Bozardt, Tammy Rose, Anne Hartzog, Reggie Huber, Debbie Bolin; Lynn Shuler, Patti Conklin, Dawn Fleming, Cindy Booth, Manager Fran Mixson.
- During a game against Calhoun Academy, Anne Hartzog puts pressure on the
  ball in back-court.