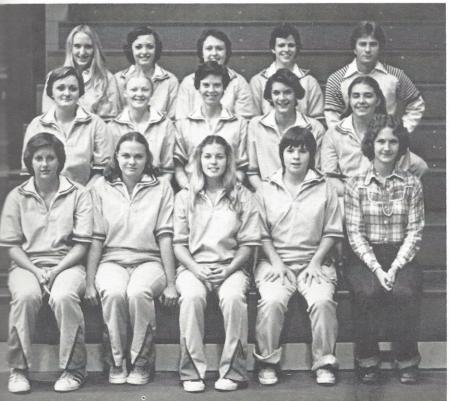

- 1. During half-time Coach Monty Smith instructs Julie Schaefer to play tight defense on the opponent.
- 2. During a rough game, Reggie Huber and Anne Hartzog help Lee Ann Martin recover from a fall.
- 3. After winning a close game over Calhoun Academy, the Lady Rebels congratulate each other.
- 4. During the game against Willington, Reggie Huber and Lee Ann Martin set up an offensive play.
- 5. Top: Kris Brezsny, Julie Schaefer, Lisa Nichols, Lee Ann Martin, Coach Monty Smith; Sherri Bozardt, Tammy Rose, Anne Hartzog, Reggie Huber, Debbie Bolin; Lynn Shuler, Patti Conklin, Dawn Fleming, Cindy Booth, Manager Fran Mixson.
- During a game against Calhoun Academy, Anne Hartzog puts pressure on the
  ball in back-court.