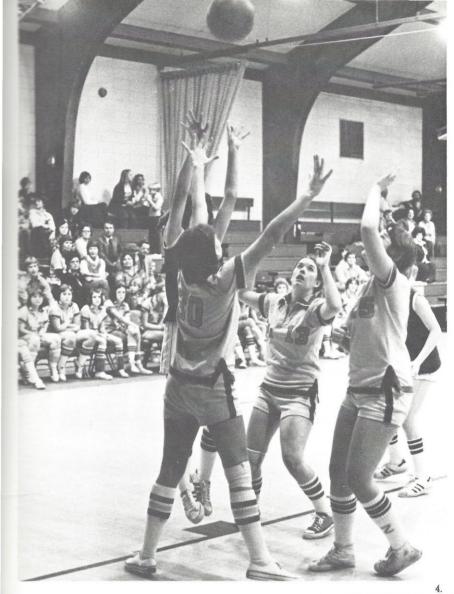

- 1. First row: Donna Horger, Tina Griffin, Karen Hudson, Marie McLean, Wendy Waters, Jenney Smith; Susan Fogle, Anna Hughes, Lou Ann Haigler, Lori Fogle, Elaine Caughman, Manager Donna Bair; Beth Martin, Karen Lackey, Mary Jo Myers, Missy Davis, Kathy Sterling, Susan Cartwright; Ann Dahlgren, Sherrie Hughes, Tracey Kinsey, Kim Sellers, Manager Faye Haddox.
- 2. Dodging an opponent, Beth Martin completes a layup.
- 3. With determination, Mary Jo Myers drives to the baseline.
- 4. In the last seconds of the game, J.V. girls fight to get the ball.
- 5. During halftime Coach Allen explains strategy to the team.