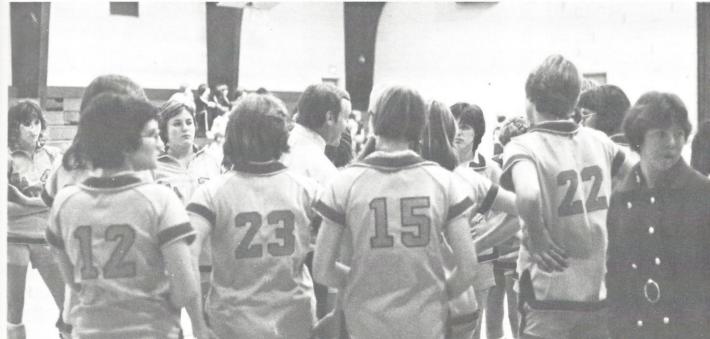

- 1. First row: Donna Horger, Tina Griffin, Karen Hudson, Marie McLean, Wendy Waters, Jenney Smith; Susan Fogle, Anna Hughes, Lou Ann Haigler, Lori Fogle, Elaine Caughman, Manager Donna Bair; Beth Martin, Karen Lackey, Mary Jo Myers, Missy Davis, Kathy Sterling, Susan Cartwright; Ann Dahlgren, Sherrie Hughes, Tracey Kinsey, Kim Sellers, Manager Faye Haddox.
- 2. Dodging an opponent, Beth Martin completes a layup.
- 3. With determination, Mary Jo Myers drives to the baseline.
- 4. In the last seconds of the game, J.V. girls fight to get the ball.
- 5. During halftime Coach Allen explains strategy to the team.