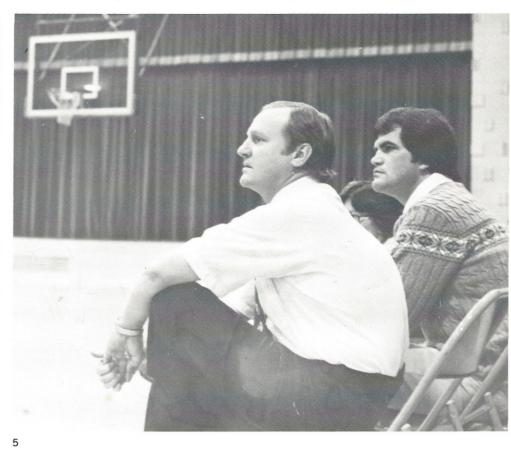

5. Watching the game intently, Coach Sam Allen and Coach Skeet Smith watch their team set up an offense.