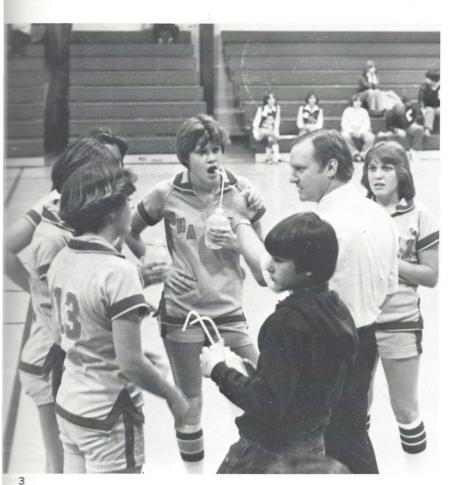

2. Trying to get a pass to Lou Ann Haigler, Beth Martin struggles with opponents.

3. During a timeout, the team listens to instructions from Coach Allen.

4. Finding herself open, Debbie Rast takes a shot.