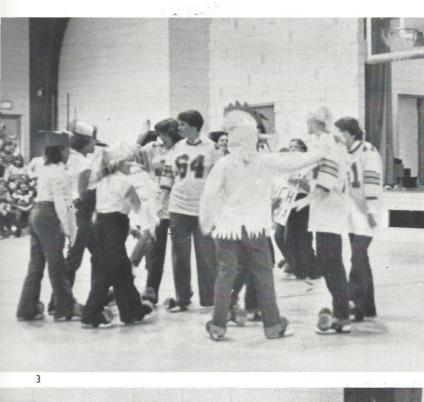

3. Pep Club members entertain students with a skit at a pep rally.

4. President, Tammy Rose, gives her best effort to promote school spirit.

5. With spirit and enthusiasm, Pep Club members cheer the team to victory.