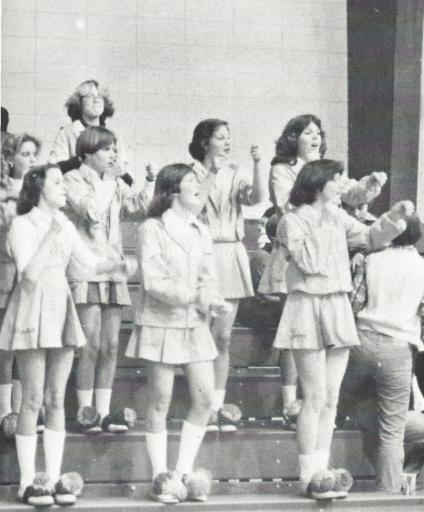

3. Pep Club members entertain students with a skit at a pep rally.

4. President, Tammy Rose, gives her best effort to promote school spirit.

5. With spirit and enthusiasm, Pep Club members cheer the team to victory.