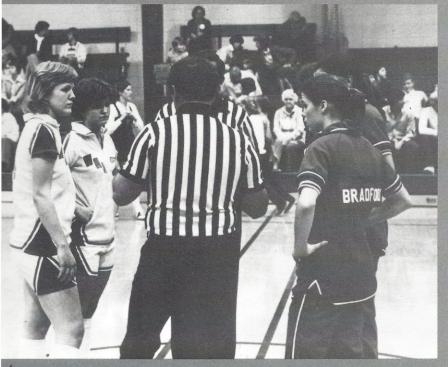

## Lady Rebels Win Region — Advance to State







- 1. Juniors Debbie Rast and Anna Hughes double team a Hammond player, preventing the outlet pass.
- 2. Junior Anna Hughes adds another point to the Lady Rebel score.
- ${\bf 3.}$  During the Jeff Davis game, Lou Ann Haigler takes a shot over a Raider defender.
- 4. Team captains Elaine Caughman and Sandy Dominick meet with the officials and Hammond captains before the game.
- 5. Sophomore Elaine Caughman positions herself for a defensive rebound,
- 6. Junior Karen Lickey wats for a Cound during a free

och with a pet Love, ren with a pet to the per with a pet to the p