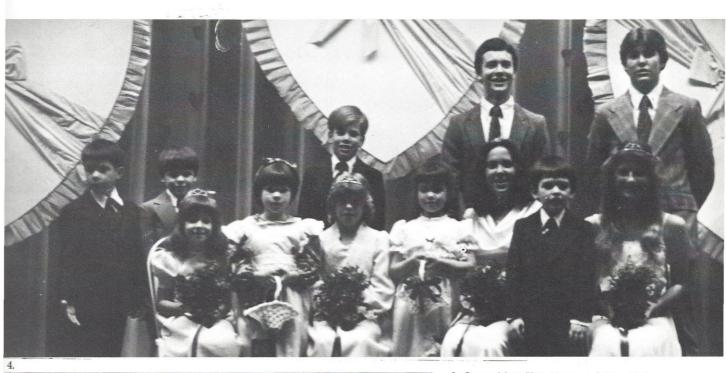

1. Queen Mary Kate Evans and King Talley Culclasure smile as President Ciremba Amick crowns the new queen.

2. During the entertainment, Katherine Felkel sings "Ma, He's Makin' Eyes at Me."

3. The Kindergartners sing before the introduction of candidates.

4. Queen of Hearts Court: First row; Kathy Cayton, Heidi Gramling, Leigh Kyzer, Jennifer Smith, Mary Kate Evans, Pinckney Thompson, Jodie Fogle; John Hoffman, Benji Hughes, Lawton Salley, Talley Culclasure, Joey Smith.

5. "Kermit the Frog" Derek Rickenbaker sings "The Rainbow Connection" before the Queen is crowned.

6. During the drawings for doorprizes, Crown bearer Pinckney Thompson, Flower girls Heidi Gramling and Jennifer Smith and Crown bearer Benji Hughes wait for the next part of the ceremony.