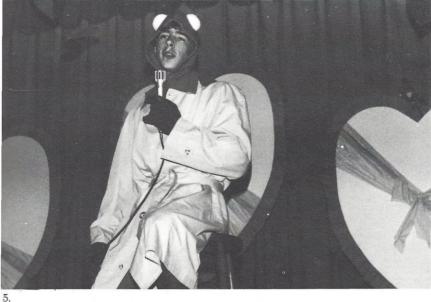

1. Queen Mary Kate Evans and King Talley Culclasure smile as President Ciremba Amick crowns the new queen.

2. During the entertainment, Katherine Felkel sings "Ma, He's Makin' Eyes at Me."

3. The Kindergartners sing before the introduction of candidates.

4. Queen of Hearts Court: First row; Kathy Cayton, Heidi Gramling, Leigh Kyzer, Jennifer Smith, Mary Kate Evans, Pinckney Thompson, Jodie Fogle; John Hoffman, Benji Hughes, Lawton Salley, Talley Culclasure, Joey Smith.

5. "Kermit the Frog" Derek Rickenbaker sings "The Rainbow Connection" before the Queen is crowned.

6. During the drawings for doorprizes, Crown bearer Pinckney Thompson, Flower girls Heidi Gramling and Jennifer Smith and Crown bearer Benji Hughes wait for the next part of the ceremony.