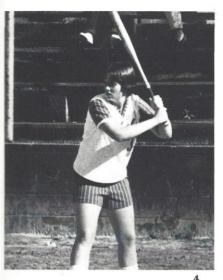

- Team members volley the ball as one of their pre-grame drills.
- 2. 1980 Volleyball Team: First Row: Brookie Allen, Kate Agnew, Tracy Patterson, Stephanie Glover, Catherine Kirby; Coach Hall, Neeta Sandhu, Jonnelle Hayden, Dalton Adden, Cindy Rhem, Crystal Way.
- 3. Sophomore Crystal Way practices to perfect her serve.
- 4. Sophomore Beth Bonnette keeps her eyes on the ball as she prepares to swing.
- 5. 1980 Softball Team: Front Row: Brookie Allen, Molly Evans, Tracy Patterson, Kim Wood, Marla Davis, Katrina Kemmerlin, Leslie Ray, Karen Lackey, Susan Fogle, Lori Fogle; Statistician Dick Cease, Dalton Adden, Jackie Sharpe, Beth Bonnette, Beth Martin, Tracey Kinsey, Lori Wiles, Lou Ann Haigler, Coach Stacy Hall.
- 6. Team members ready themselves as they approach their turns at ba