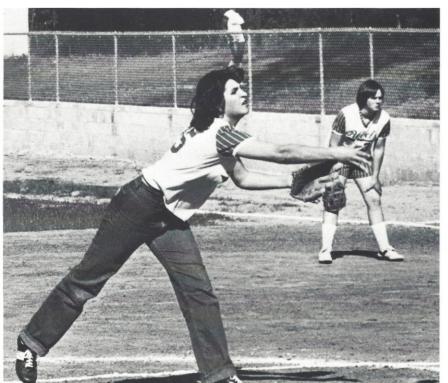

- Team members volley the ball as one of their pre-grame drills.
- 2. 1980 Volleyball Team: First Row: Brookie Allen, Kate Agnew, Tracy Patterson, Stephanie Glover, Catherine Kirby; Coach Hall, Neeta Sandhu, Jonnelle Hayden, Dalton Adden, Cindy Rhem, Crystal Way.
- 3. Sophomore Crystal Way practices to perfect her serve.
- 4. Sophomore Beth Bonnette keeps her eyes on the ball as she prepares to swing.
- 5. 1980 Softball Team: Front Row: Brookie Allen, Molly Evans, Tracy Patterson, Kim Wood, Marla Davis, Katrina Kemmerlin, Leslie Ray, Karen Lackey, Susan Fogle, Lori Fogle; Statistician Dick Cease, Dalton Adden, Jackie Sharpe, Beth Bonnette, Beth Martin, Tracey Kinsey, Lori Wiles, Lou Ann Haigler, Coach Stacy Hall.
- 6. Team members ready themselves as they approach their turns at bat.
- 7