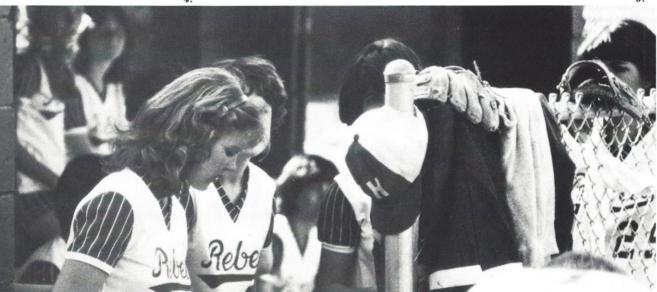

- Team members volley the ball as one of their pre-grame drills.
- 2. 1980 Volleyball Team: First Row: Brookie Allen, Kate Agnew, Tracy Patterson, Stephanie Glover, Catherine Kirby; Coach Hall, Neeta Sandhu, Jonnelle Hayden, Dalton Adden, Cindy Rhem, Crystal Way.
- 3. Sophomore Crystal Way practices to perfect her serve.
- 4. Sophomore Beth Bonnette keeps her eyes on the ball as she prepares to swing.
- 5. 1980 Softball Team: Front Row: Brookie Allen, Molly Evans, Tracy Patterson, Kim Wood, Marla Davis, Katrina Kemmerlin, Leslie Ray, Karen Lackey, Susan Fogle, Lori Fogle; Statistician Dick Cease, Dalton Adden, Jackie Sharpe, Beth Bonnette, Beth Martin, Tracey Kinsey, Lori Wiles, Lou Ann Haigler, Coach Stacy Hall.
- 6. Team members ready themselves as they approach their turns at bat.
-