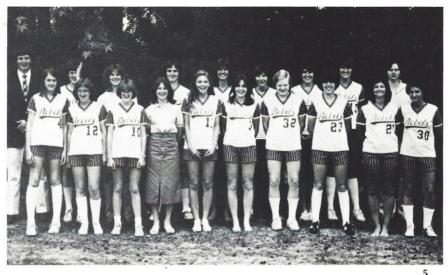

- Team members volley the ball as one of their pre-grame drills.
- 2. 1980 Volleyball Team: First Row: Brookie Allen, Kate Agnew, Tracy Patterson, Stephanie Glover, Catherine Kirby; Coach Hall, Neeta Sandhu, Jonnelle Hayden, Dalton Adden, Cindy Rhem, Crystal Way.
- 3. Sophomore Crystal Way practices to perfect her serve.
- 4. Sophomore Beth Bonnette keeps her eyes on the ball as she prepares to swing.
- 5. 1980 Softball Team: Front Row: Brookie Allen, Molly Evans, Tracy Patterson, Kim Wood, Marla Davis, Katrina Kemmerlin, Leslie Ray, Karen Lackey, Susan Fogle, Lori Fogle; Statistician Dick Cease, Dalton Adden, Jackie Sharpe, Beth Bonnette, Beth Martin, Tracey Kinsey, Lori Wiles, Lou Ann Haigler, Coach Stacy Hall.
- 6. Team members ready themselves as they approach their turns at bat.