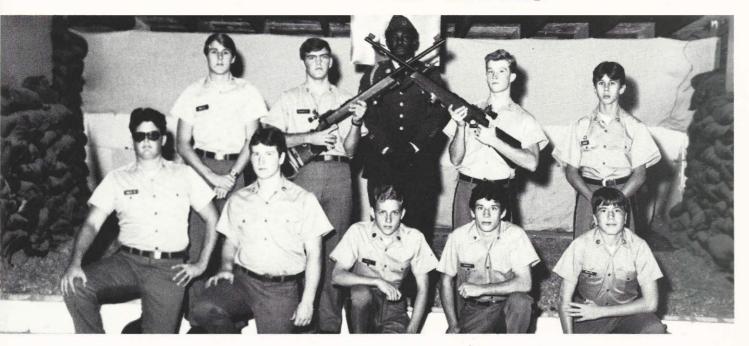

## DAVIS' DEAD-EYES

Rifle Team: Front Row: TB Bailey, Handley, Lowe, Hargett, Sellers: Standing: JE Jones, HG Runyan, SFC Davis, Cheek, Calvert. Not Pictured: BW Butler, Webb, Welch, Amerson, King, Ruppenthal.