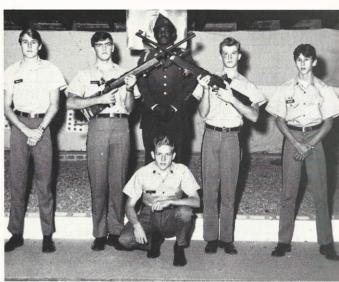

Co-Captains: (L to R) Bill Cheek, Gregg Runyan.

Returning Lettermen: Kneeling: Lowe. Standing: JE Jones, H.G. Runyan, SFC Davis, Cheek, Calvert.

For the past decade, the CMA Rifle Team has displayed superior marksmanship. This year, with the addition of several new members, our team continued on with this tradition of excellence by winning numerous matches throughout the Southeast and the nation. Under the direction of SFC John A. Davis, the team practices constantly to insure perfection.