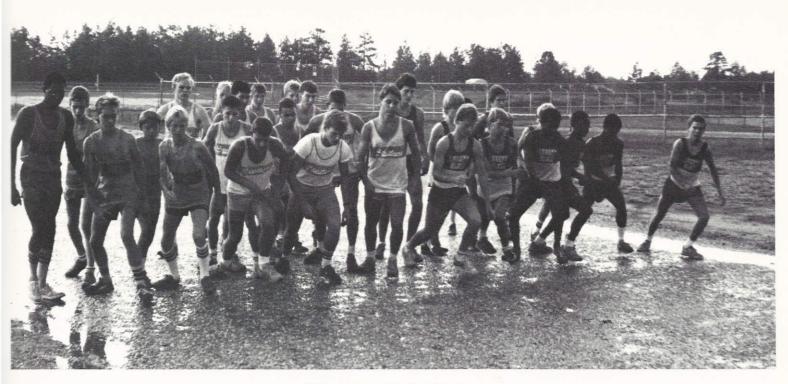

#### CROSS COUNTRY

Cope. Patterson, LeNeave, Myers DJ, Tindall, McElveen, Cauthen, Covington

Carew runs hard against his opponent.

try team. Major McClendon coached the team which consisted of 12 members most of whom were seniors. Major McClendon is not a stranger to the sport of running. In fact he coached in the Army and started women's cross-country at Applachian State University in Boone, N.C. Since this was a first for the team it had some hard races against the other schools. Major McClendon said that "At least we are learning something". He was also quoted as saying "It has been a real baptism with some of the 4-A schools we've been running against." The team won one race against Chesterfield in a meet with Lugoff-Elgin. Hopefully next year the team will be able to muster enough support to lead it to victory. We certainly hope that those teams which won over us will be ready and waiting to compete next year since we will be ready and waiting to strengthen our position over them so that future teams will be able to run as well.

This year was a first for the CMA cross-coun-

|      |                    |         | Races         |     |      |
|------|--------------------|---------|---------------|-----|------|
| 1.   | Lugoff-Elgin       | Vs.     | CMA.          |     |      |
| 2.   | Brooms             | Vs.     | Chapin        | Vs. | CMA. |
| 3.   | Sumter             | Vs.     | CMA.          |     |      |
| 4.   | Lugoff-Elgin       | Vs.     | Chesterfield  | Vs. | CMA. |
| 5.   | Lexington          | Vs.     | Spring Valley | Vs. | CMA. |
| 6. ( | Conference Champio | onships |               |     |      |
| 7.   | Chapin             | Vs.     | CMA.          |     |      |
| 8.   | Chesterfield       | Vs.     | CMA.          |     |      |