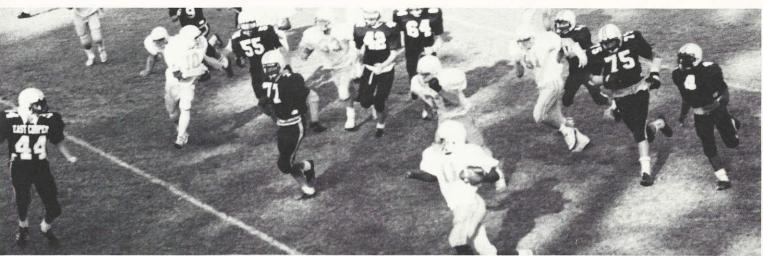

# SPORTS

The Spartan Varsity Football team posted the best season that CMA has had in five years. Although the team had a few disappointing games, Coach Boland was quoted as saying "We are going through a building period, and we hope to become a team to be reckoned with in the next few years." The team was led this year by Senior running back Orlando Banks on offense and Senior linebacker Thomas Clack on defense.

#### VARSITY FOOTBALL

Banks runs toward the goal line while playing against East Cooper.

Parker and Vergnolle look on with interest.

Cates leaps high to receive a pass.

Clack barely breaks a tackle in a scramble.