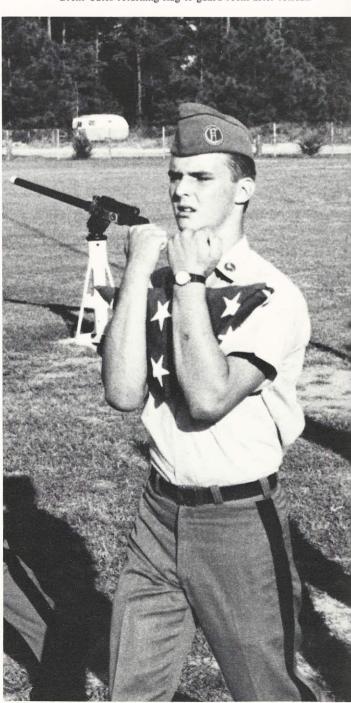

CMA starting at Camden High School

David Myers out of breath at finish line

Peter on the road again and in front

Gary leads the pack

Flag being lowered during retreat ceremonies.

Brent Cates returning flag to guard room after retreat.