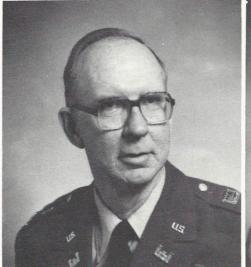

### LTC Charles R. White Assistant Headmaster

Ronnie Vergnolle studies the Immense Journey, a very deep subject for a very shallow mind.

SPARTAN IMAGE

Col. White works hard on maintaining a good reputation of CMA.

For the past eighteen years Colonel White has served as the Assistant Headmaster and Senior Army Instructor. He taught Leadership Development 3 and 4, which is a class that develops future leaders by teaching them the principles and techniques of leadership. Besides developing the leaders of tomorrow, he has done a great deal to make Camden Military Academy what it is today. He has a special concern for each cadet and each cadet's welfare at school. He consults cadets about their problems and helps them to resolve any that they may have.

Colonel White has served in two wars: World War Two as an enlisted man in the United States Marine Corps and as an Army Officer in Korea. He is a highly decorated soldier and has attended several army leadership schools in his career. Colonel White has a great deal of experience in leadership and management of personnel. However, this year he will be retiring from Camden Military Academy. With him will go his valuable leadership and, more important, the friend that we all have in Colonel White.