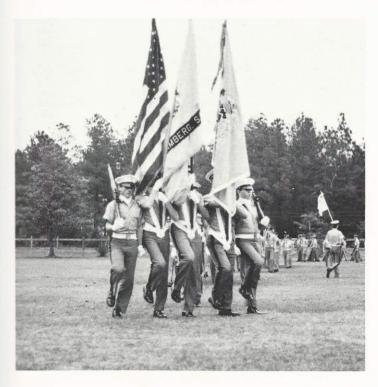

Battalion Staff members: White, Cambell, Steckel, Patterson, Flowe, Lopez, Faulkner, Burgess, Stone, Cauthen, Lewis, Coulter, McElveen, Stallings, LTC Chris Sloan

Color Guard members: CSM John Faulkner, Mike Burns, Rusty Burgess, Jeremy Greer, Scott Kennedy, Jimbo Thompson