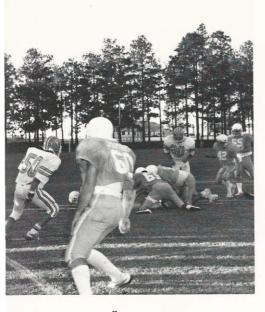

# SPORTS

The Spartan Varsity Football team posted the best season that CMA has had in five years. Although the team had a few disappointing games, Coach Boland was quoted as saying "We are going through a building period, and we hope to become a team to be reckoned with in the next few years." The team was led this year by Senior running back Orlando Banks on offense and Senior linebacker Thomas Clack on defense.

#### VARSITY FOOTBALL

Banks runs toward the goal line while playing against East Cooper.

Parker and Vergnolle look on with interest.

Cates leaps high to receive a pass.

Clack barely breaks a tackle in a scramble.