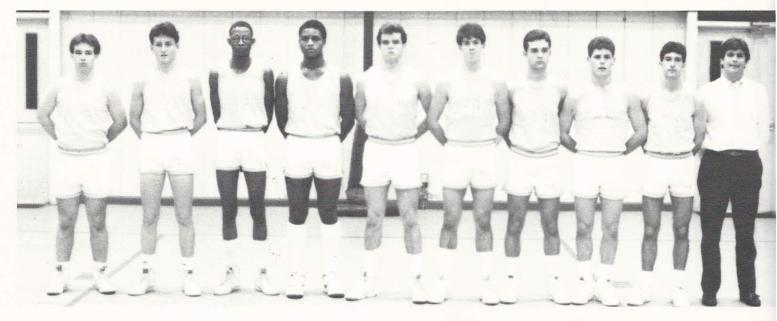

Nick throws a long one.

Drolet, Grigg, Lewis JW, Merriwether, Parker, Lopez, Owens, Anderson JL, Leneave, Coach Boland