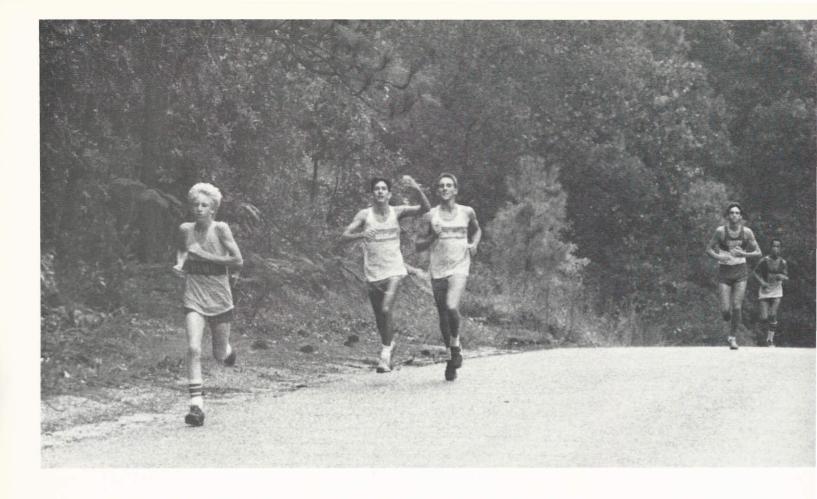

#### CROSS COUNTRY

Cope. Patterson, LeNeave, Myers DJ, Tindall, McElveen, Cauthen, Covington

Carew runs hard against his opponent.

try team. Major McClendon coached the team which consisted of 12 members most of whom were seniors. Major McClendon is not a stranger to the sport of running. In fact he coached in the Army and started women's cross-country at Applachian State University in Boone, N.C. Since this was a first for the team it had some hard races against the other schools. Major McClendon said that "At least we are learning something". He was also quoted as saying "It has been a real baptism with some of the 4-A schools we've been running against." The team won one race against Chesterfield in a meet with Lugoff-Elgin. Hopefully next year the team will be able to muster enough support to lead it to victory. We certainly hope that those teams which won over us will be ready and waiting to compete next year since we will be ready and waiting to strengthen our position over them so that future teams will be able to run as well.

This year was a first for the CMA cross-coun-

|      |                    |         | Races         |     |      |
|------|--------------------|---------|---------------|-----|------|
| 1.   | Lugoff-Elgin       | Vs.     | CMA.          |     |      |
| 2.   | Brooms             | Vs.     | Chapin        | Vs. | CMA. |
| 3.   | Sumter             | Vs.     | CMA.          |     |      |
| 4.   | Lugoff-Elgin       | Vs.     | Chesterfield  | Vs. | CMA. |
| 5.   | Lexington          | Vs.     | Spring Valley | Vs. | CMA. |
| 6. ( | Conference Champio | onships |               |     |      |
| 7.   | Chapin             | Vs.     | CMA.          |     |      |
| 8.   | Chesterfield       | Vs.     | CMA.          |     |      |

CMA starting at Camden High School

David Myers out of breath at finish line

Peter on the road again and in front

Gary leads the pack

Flag being lowered during retreat ceremonies.

Brent Cates returning flag to guard room after retreat.