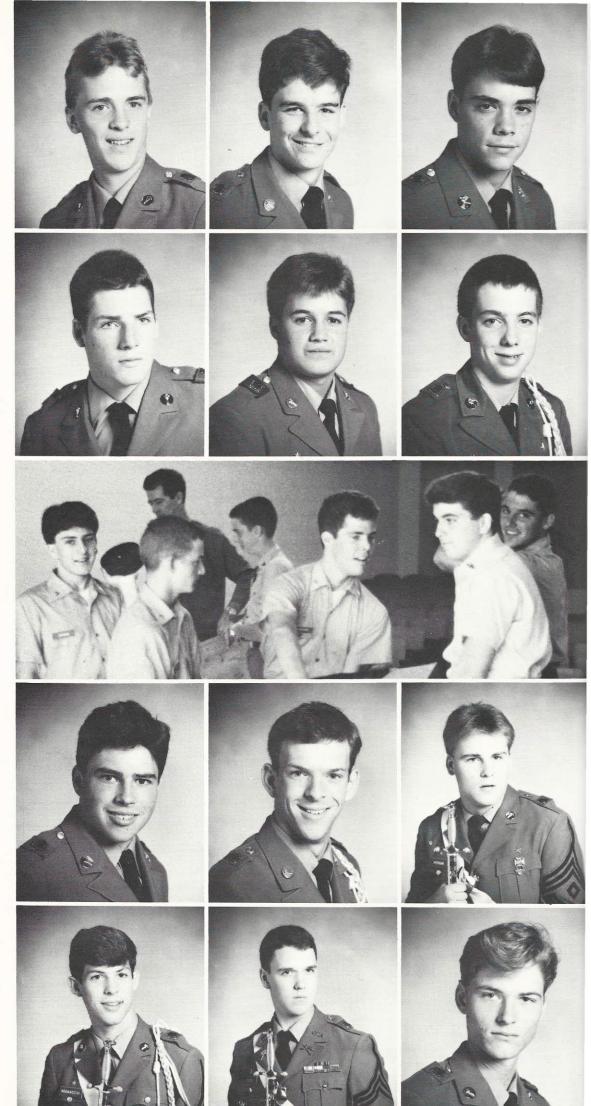

## Seniors

#### EDWARD MARION ACKERMAN

Block "C" 1; Cannon Detail 1; Marksmanship 1; Training Cadre 1; Fine Arts 1; Laundry Staff 1; Wrestling 1; Bus Driver 1; Hobbies: Surfing, Skiing; Plans: College; Hometown: Charleston, S.C.; Nickname: Crash; Highest Rank: Sgt; Years at CMA 2

JAMES LARRY ANDERSON JR.

Basketball 2; Laundry Staff 2; Training Cadre 1; Hobbies: Basketball, Skiing; Plans: Air Force; Hometown; Mebane, N.C.; Nickname: A-Jay

#### CARLOS REGINO ARECES

Flight Club 1; Track 1; KP 1; Years at CMA 2; Highest Rank: Cp1.; Hobbies: Biking, Sailing; Plans: College; Hometown: Panama, Republic of Panama; Nickname: Carlos

#### THOMAS REID BAKER

Block "C" 2; Training Cadre 1; Dance Committee 1; DKS 1; *Excalibur* Staff 1; Flight Club 1; Golf 2; Years at CMA 2; Highest Rank: SFC; Hobbies: Golf, Flying; Plans: College; Hometown: Cheraw, S.C.; Nickname: Farmer