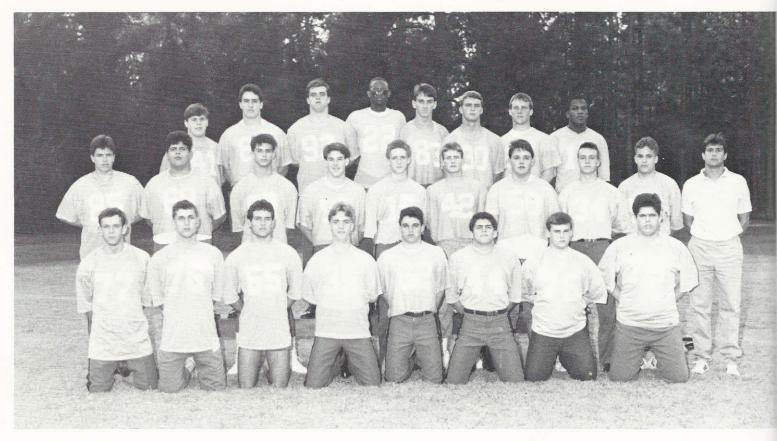

lst Row: Mercer, Reinholtz, Bouchard, Hudson, Busby, Faulkner JA, Parker D.C., Jefferies. 2nd Row: Holcombe, Partida, Sanders, Barr, Vergnolle, Anderson BW, Green, Burgess, Long, Coach Boland. 3rd Row: Clack, Marty Graham, Parker, Lewis JW, Sloan, Cates, Kennedy, Banks.