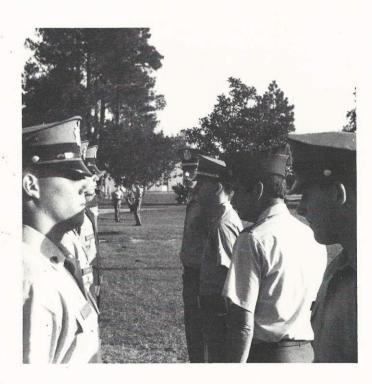

The Drill Team and the Color Guard stand at attention during the Veteran's Day ceremony.

OD — Phil Zeski, OG — Frank Foster, Mess Officer — Jonathan Lewis, Jeff Leneave and OC — Major McClendon wait for the reports from the 1st SGTS at lunch.