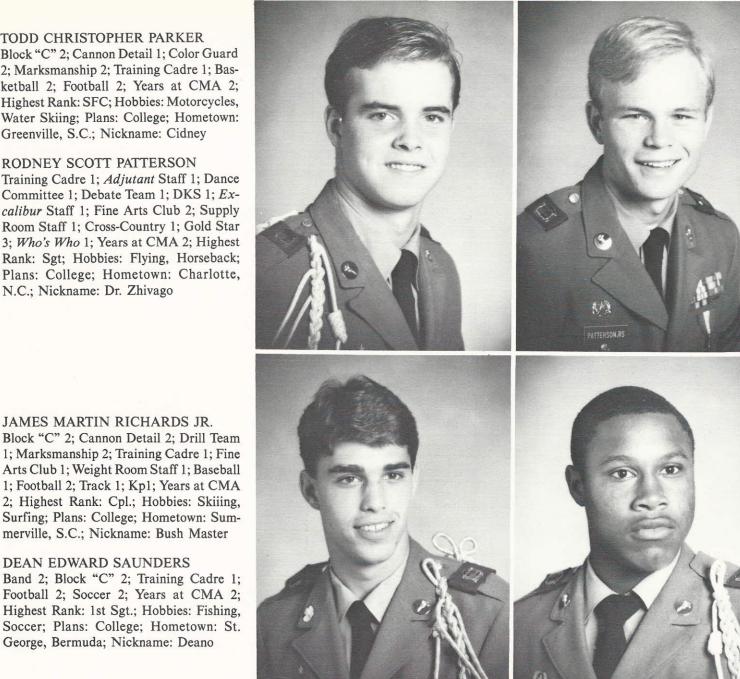

#### TODD CHRISTOPHER PARKER

Block "C" 2; Cannon Detail 1; Color Guard 2; Marksmanship 2; Training Cadre 1; Basketball 2; Football 2; Years at CMA 2; Highest Rank: SFC; Hobbies: Motorcycles, Water Skiing; Plans: College; Hometown: Greenville, S.C.; Nickname: Cidney

#### RODNEY SCOTT PATTERSON

Training Cadre 1; Adjutant Staff 1; Dance Committee 1; Debate Team 1; DKS 1; Excalibur Staff 1; Fine Arts Club 2; Supply Room Staff 1; Cross-Country 1; Gold Star 3; Who's Who 1; Years at CMA 2; Highest Rank: Sgt; Hobbies: Flying, Horseback; Plans: College; Hometown: Charlotte, N.C.; Nickname: Dr. Zhivago

JAMES MARTIN RICHARDS JR.

merville, S.C.; Nickname: Bush Master

DEAN EDWARD SAUNDERS

George, Bermuda; Nickname: Deano

Todd

Scott

Jimmy

Dean