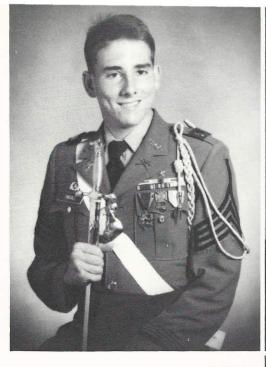

Bock "C": LeNeave, Lewis JC, Cauthen, Johnson E, Hudson, Hendrick, Jeffries, Zeski, Richards, Green, Bouchard, Sanders, Lewis JW, Busby, Anderson BW, Ackerman, Owens, Kennedy, McElveen, Sloan, Lucas, Vergnolle, Lamb, Manly, Mercer, Tindall, Polins, Banks, Clack, Myers D, Parker, Cates, Barr, Coulter, Graham, Stepp, Covington, Scinner, Saunders, Foster, Lopez.