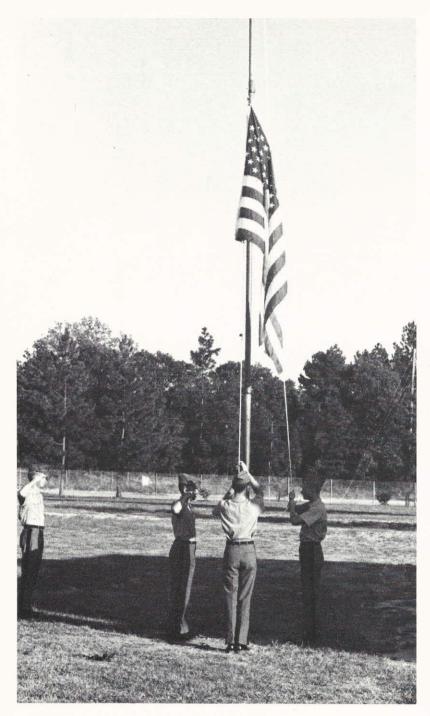

CMA starting at Camden High School

David Myers out of breath at finish line

Peter on the road again and in front

Gary leads the pack

Flag being lowered during retreat ceremonies.

Brent Cates returning flag to guard room after retreat.