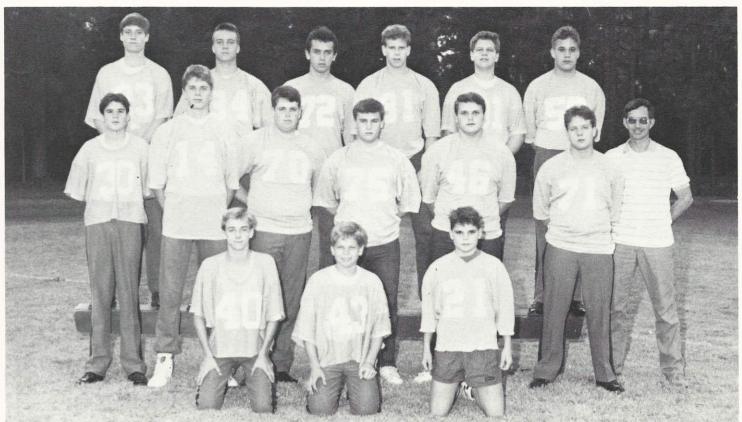

lst Row: Mercer, Reinholtz, Bouchard, Hudson, Busby, Faulkner JA, Parker D.C., Jefferies. 2nd Row: Holcombe, Partida, Sanders, Barr, Vergnolle, Anderson BW, Green, Burgess, Long, Coach Boland. 3rd Row: Clack, Marty Graham, Parker, Lewis JW, Sloan, Cates, Kennedy, Banks.