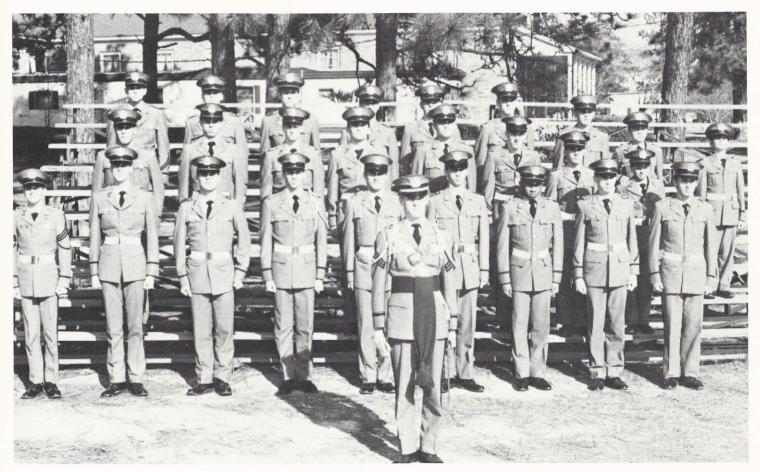

### CHARLIE COMPANY

1st Sgt Price Barr, 2nd Lt. Scott Steen, 2nd Eric Polins, 2nd Lt. Milan Morgan, Capt. David Tindall, Company Commander, Capt. Long (Advisor), McMichael—Guidon

C Company is commanded by Capt. David Tindall of Charlotte, N.C. This year C Co. has returned to accomplish one goal, Honor Company. C Co. is the second floor to B Co.