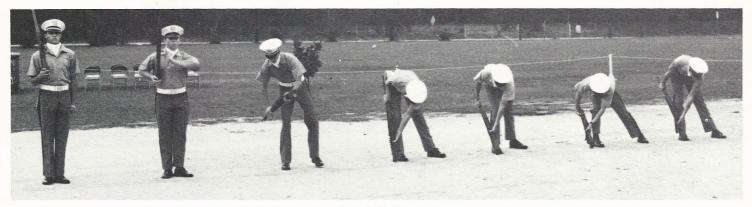

#### DRILL TEAM

The James F. Risher Guard, commanded by Christopher Sloan and advised by Maj. Richard McClendon stand high and proud. They attended Western Carolina, Clemson, and Appalachian drill meets. They perform such maneuvers as fancy platoon, fancy squad, basic platoon, basic squad, and fancy individual. The seventeen members of the James F. Risher Guard perform in precision excellence.

## COME BACK IN 86

Front: Sloan—Commander, 1st Row: Baxter, Burgess, Rice, Johnson, E, McElveen, Vergnolle. 2nd Row: Barr, Lamb, Lumpkin, Tindall, Lewis, J.C., Wright, Busby, Faulkner, J, LeNeave, Clack, performing the Queen Anne Salute.