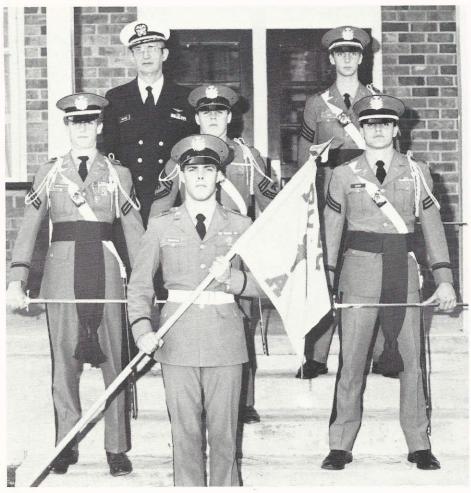

#### DRILL TEAM

The James F. Risher Guard, commanded by Christopher Sloan and advised by Maj. Richard McClendon stand high and proud. They attended Western Carolina, Clemson, and Appalachian drill meets. They perform such maneuvers as fancy platoon, fancy squad, basic platoon, basic squad, and fancy individual. The seventeen members of the James F. Risher Guard perform in precision excellence.

James F. Risher Guard performing their famous final salute.

Spinning a rifle and staying in step is hard, but they have it mastered.

The ripple line.