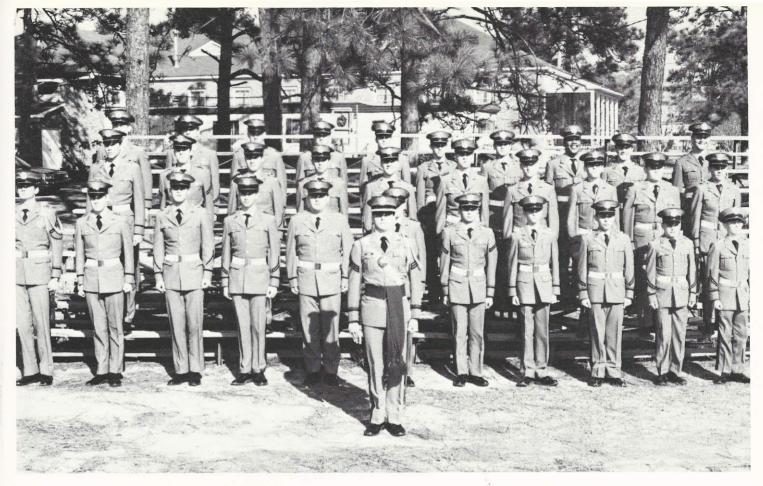

## ALPHA COMPANY

Alpha Company, Evil A, has tried very hard to win honor company this semester. Their efforts have paid off and they are in the running for it. A Co. is commanded by Jimmy Lamb from Charleston, S.C.

Guidon—Jeff Davenport, 1st PLT. Leader Busby, 2nd PLT. Leader Ronnie Vergnolle, 1st SGT Thomas Clack, Advisor—Com. Feltham, Jimmy Lamb Company Commander

Warnock, Wright, and Hendrick lead the battalion off the parade field.