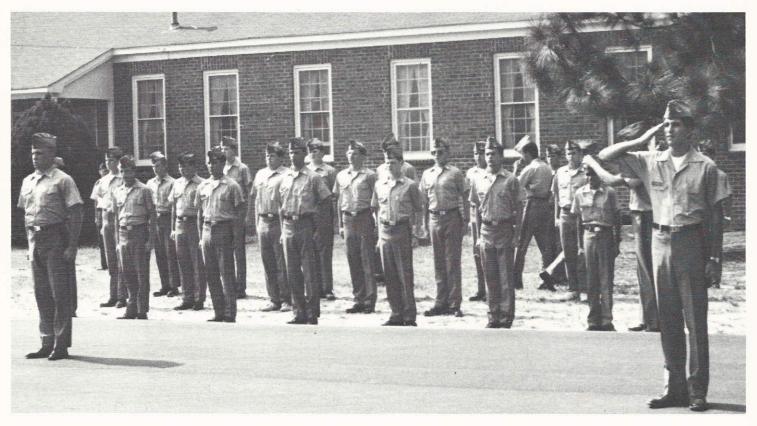

The Drill Team and the Color Guard stand at attention during the Veteran's Day ceremony.

OD — Phil Zeski, OG — Frank Foster, Mess Officer — Jonathan Lewis, Jeff Leneave and OC — Major McClendon wait for the reports from the 1st SGTS at lunch.