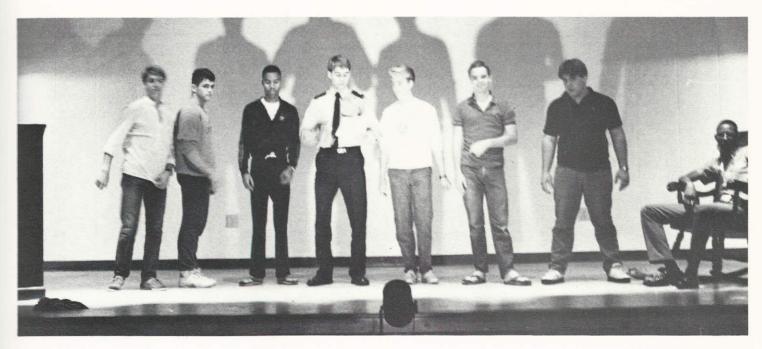

The Drill Team and the Color Guard stand at attention during the Veteran's Day ceremony.

OD — Phil Zeski, OG — Frank Foster, Mess Officer — Jonathan Lewis, Jeff Leneave and OC — Major McClendon wait for the reports from the 1st SGTS at lunch.