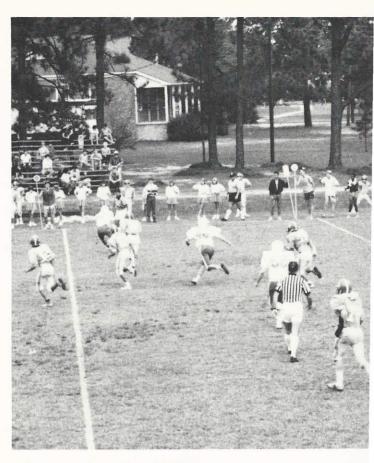

Brank gets his head buried in the ground.

Lumpkin rolls out to try for a successful pass, and look at the great blockage.

Balentine breaks away from the pack and makes a mad dash for the goal line

The 85-86 J.V. Football team was more of a prepatory program for Varsity than a J.V. team. Although the team only won one game all season, they played hard and gave 110% the whole time.