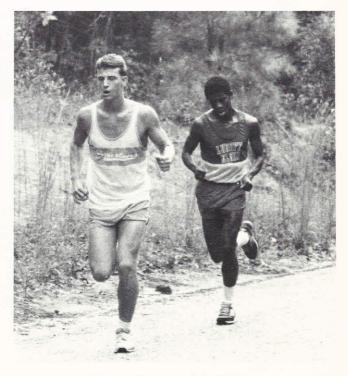

#### CROSS COUNTRY

Cope. Patterson, LeNeave, Myers DJ, Tindall, McElveen, Cauthen, Covington

Carew runs hard against his opponent.

try team. Major McClendon coached the team which consisted of 12 members most of whom were seniors. Major McClendon is not a stranger to the sport of running. In fact he coached in the Army and started women's cross-country at Applachian State University in Boone, N.C. Since this was a first for the team it had some hard races against the other schools. Major McClendon said that "At least we are learning something". He was also quoted as saying "It has been a real baptism with some of the 4-A schools we've been running against." The team won one race against Chesterfield in a meet with Lugoff-Elgin. Hopefully next year the team will be able to muster enough support to lead it to victory. We certainly hope that those teams which won over us will be ready and waiting to compete next year since we will be ready and waiting to strengthen our position over them so that future teams will be able to run as well.

CMA starting at Camden High School

David Myers out of breath at finish line

Peter on the road again and in front

Gary leads the pack

Flag being lowered during retreat ceremonies.

Brent Cates returning flag to guard room after retreat.