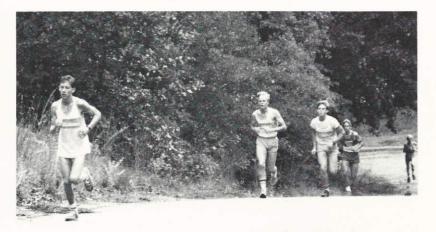

#### CROSS COUNTRY

Cope. Patterson, LeNeave, Myers DJ, Tindall, McElveen, Cauthen, Covington

Carew runs hard against his opponent.

try team. Major McClendon coached the team which consisted of 12 members most of whom were seniors. Major McClendon is not a stranger to the sport of running. In fact he coached in the Army and started women's cross-country at Applachian State University in Boone, N.C. Since this was a first for the team it had some hard races against the other schools. Major McClendon said that "At least we are learning something". He was also quoted as saying "It has been a real baptism with some of the 4-A schools we've been running against." The team won one race against Chesterfield in a meet with Lugoff-Elgin. Hopefully next year the team will be able to muster enough support to lead it to victory. We certainly hope that those teams which won over us will be ready and waiting to compete next year since we will be ready and waiting to strengthen our position over them so that future teams will be able to run as well.

CMA starting at Camden High School

David Myers out of breath at finish line

Peter on the road again and in front

Gary leads the pack

Flag being lowered during retreat ceremonies.

Brent Cates returning flag to guard room after retreat.