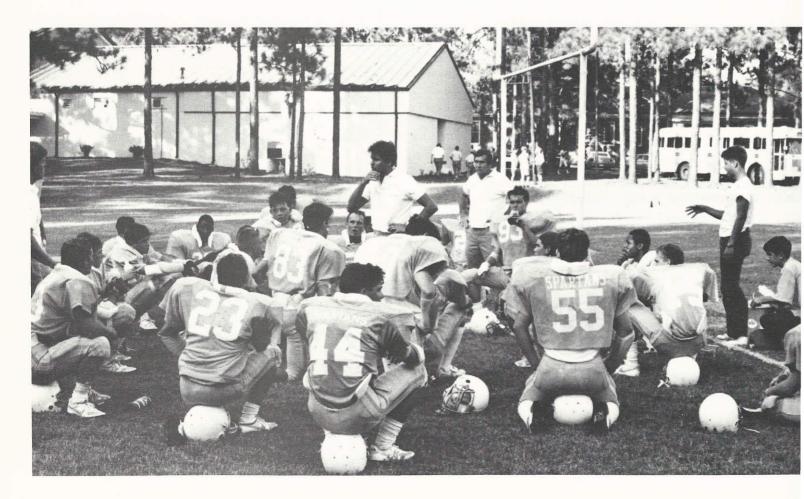

# SPORTS

The Spartan Varsity Football team posted the best season that CMA has had in five years. Although the team had a few disappointing games, Coach Boland was quoted as saying "We are going through a building period, and we hope to become a team to be reckoned with in the next few years." The team was led this year by Senior running back Orlando Banks on offense and Senior linebacker Thomas Clack on defense.

lst Row: Mercer, Reinholtz, Bouchard, Hudson, Busby, Faulkner JA, Parker D.C., Jefferies. 2nd Row: Holcombe, Partida, Sanders, Barr, Vergnolle, Anderson BW, Green, Burgess, Long, Coach Boland. 3rd Row: Clack, Marty Graham, Parker, Lewis JW, Sloan, Cates, Kennedy, Banks.