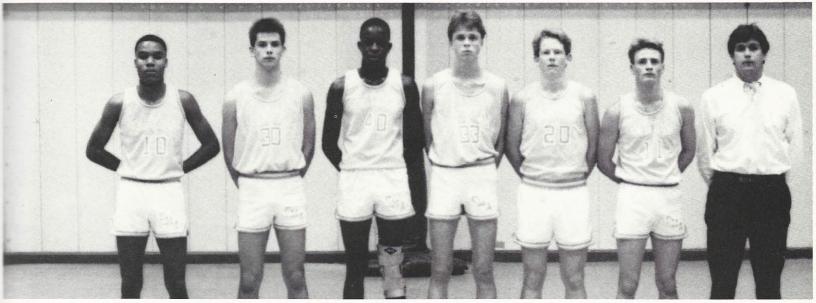

Nick throws a long one.

Drolet, Grigg, Lewis JW, Merriwether, Parker, Lopez, Owens, Anderson JL, Leneave, Coach Boland