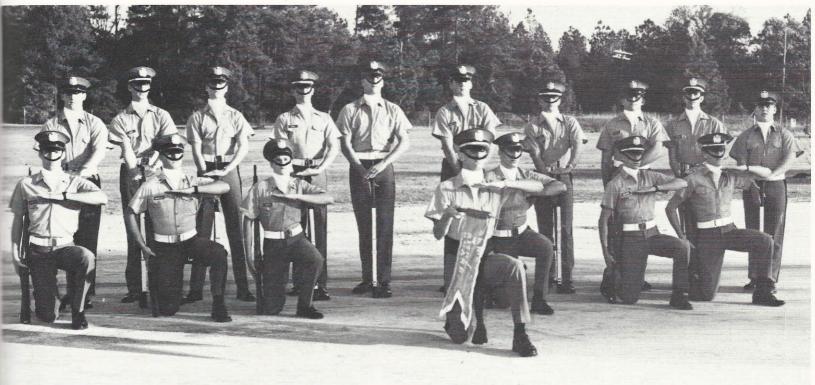

#### DRILL TEAM

The James F. Risher Guard, commanded by Christopher Sloan and advised by Maj. Richard McClendon stand high and proud. They attended Western Carolina, Clemson, and Appalachian drill meets. They perform such maneuvers as fancy platoon, fancy squad, basic platoon, basic squad, and fancy individual. The seventeen members of the James F. Risher Guard perform in precision excellence.

James F. Risher Guard performing their famous final salute.

Spinning a rifle and staying in step is hard, but they have it mastered.

The ripple line.