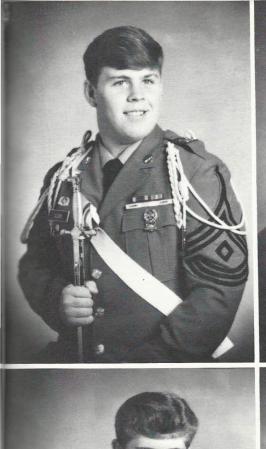

#### DRILL TEAM

The James F. Risher Guard, commanded by Christopher Sloan and advised by Maj. Richard McClendon stand high and proud. They attended Western Carolina, Clemson, and Appalachian drill meets. They perform such maneuvers as fancy platoon, fancy squad, basic platoon, basic squad, and fancy individual. The seventeen members of the James F. Risher Guard perform in precision excellence.

Chris Sloan looks exhausted after a day's work.

Coming toward the reviewing stand in a salute.

Glenn Lumpkin stands as a guide.

Gosh, hope no one gets hurt.

## COME BACK IN 86

Front: Sloan—Commander, 1st Row: Baxter, Burgess, Rice, Johnson, E, McElveen, Vergnolle. 2nd Row: Barr, Lamb, Lumpkin, Tindall, Lewis, J.C., Wright, Busby, Faulkner, J, LeNeave, Clack, performing the Queen Anne Salute.

James F. Risher Guard performing their famous final salute.

Spinning a rifle and staying in step is hard, but they have it mastered.

The ripple line.