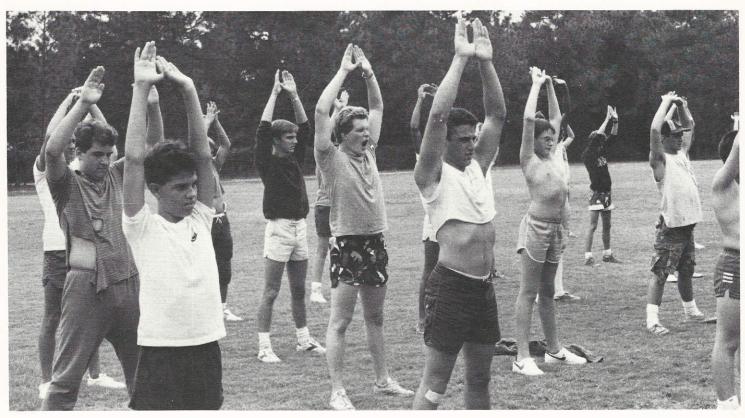

The military life at the academy begins in the seventh grade and extends through the twelfth grade. When a student becomes a cadet, he learns basic military movements, how to march in a company formation, and how to drill with a weapon. With this training he participates in military parades dressed in his best uniform marching to the beat of the band. The punishment is made public by the reading of special orders which are read in the mess hall where all the cadets eat; he also lives in his company barracks which are run by the cadet officers. For exercise he is required to attend physical training and participate in wrestling, track, football, basketball, baseball, cross country, and soccer. The cadet is allowed to leave campus at certain times and to go home on furloughs. Through the dedication of the cadet's effort to better this school, he makes this an excellent opportunity for himself and future cadets to keep the tradition of this being a fine military academy.