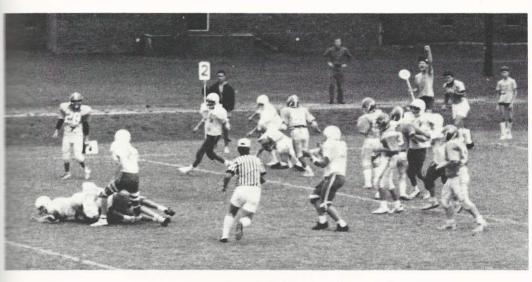

# SPORTS

The Spartan Varsity Football team posted the best season that CMA has had in five years. Although the team had a few disappointing games, Coach Boland was quoted as saying "We are going through a building period, and we hope to become a team to be reckoned with in the next few years." The team was led this year by Senior running back Orlando Banks on offense and Senior linebacker Thomas Clack on defense.

|                | CMA | OPP |
|----------------|-----|-----|
| Patterson      | 28  | 6   |
| Bethune        | 16  | 26  |
| Scotts Branch  | 8   | 13  |
| Lockhart       | 8   | 13  |
| Clio           | 26  | 12  |
| Gaston Day     | 8   | 18  |
| East Cooper    | 34  | 12  |
| Heathwood Hall | 8   | 13  |
| Christ Church  | 0   | 24  |