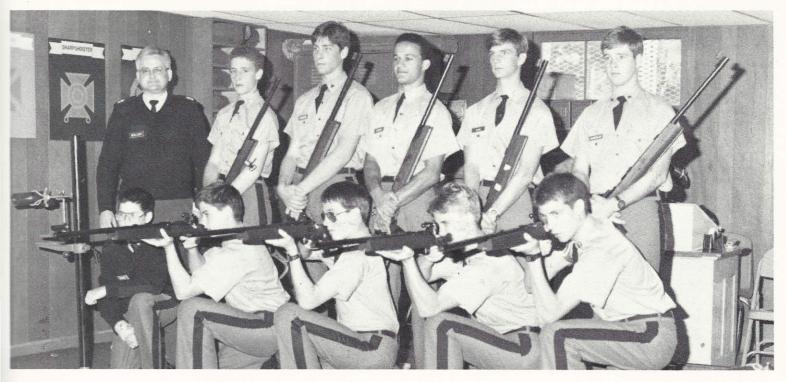

The rifle team warms up while others look on.

The team poses after a tough day.

1st Row: Junior Varsity—Durham, Tritt, Aaron, Hudson. 2nd Row: Varsity—Galemore, Suddeth, Zeski, Lamb, Vergnolle. The team fired at Camden High School and at The Citadel. The team is advised by MSG. McCullough and managed by Brown E.T.