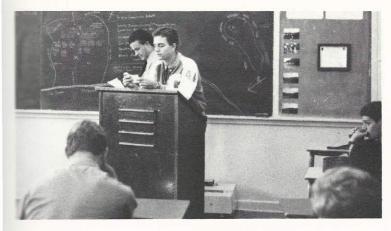

DAVID OWENS AND PHIL ZESKI PRESENT THEIR LD REPORTS.

JON FAULKNER AND RICHIE COULTER DO LAST MINUTE WORK BEFORE CLASS.