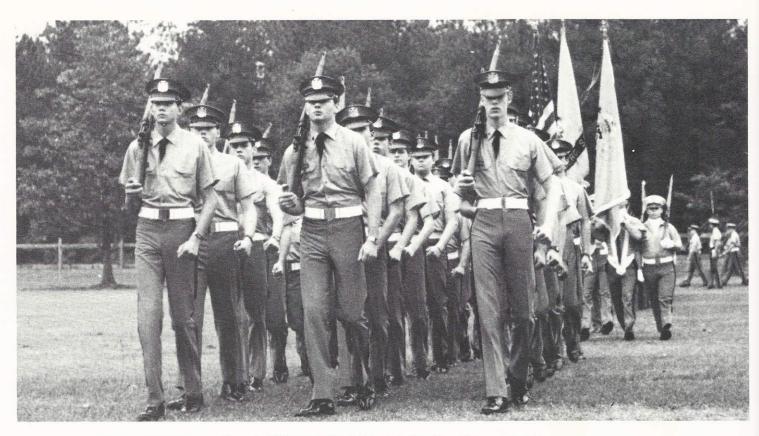

#### DRILL TEAM

The James F. Risher Guard, commanded by Christopher Sloan and advised by Maj. Richard McClendon stand high and proud. They attended Western Carolina, Clemson, and Appalachian drill meets. They perform such maneuvers as fancy platoon, fancy squad, basic platoon, basic squad, and fancy individual. The seventeen members of the James F. Risher Guard perform in precision excellence.

## COME BACK IN 86

Front: Sloan—Commander, 1st Row: Baxter, Burgess, Rice, Johnson, E, McElveen, Vergnolle. 2nd Row: Barr, Lamb, Lumpkin, Tindall, Lewis, J.C., Wright, Busby, Faulkner, J, LeNeave, Clack, performing the Queen Anne Salute.