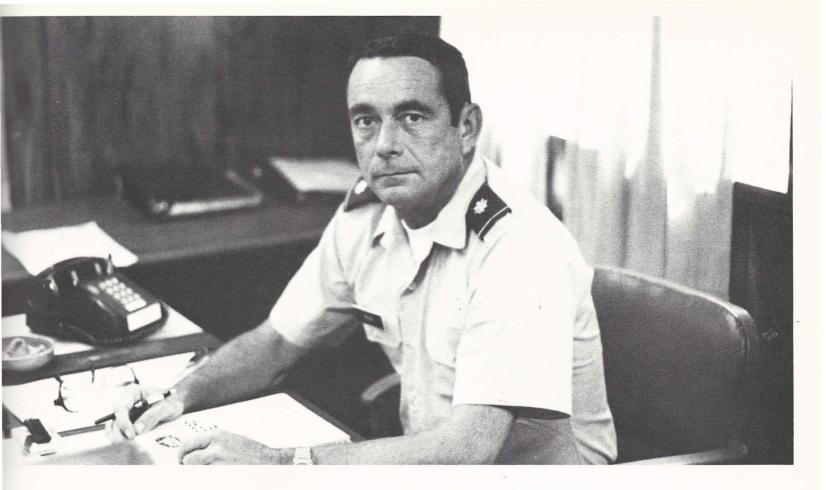

Ronnie Vergnolle studies the Immense Journey, a very deep subject for a very shallow mind.

SPARTAN IMAGE

Col. White works hard on maintaining a good reputation of CMA.

For the past eighteen years Colonel White has served as the Assistant Headmaster and Senior Army Instructor. He taught Leadership Development 3 and 4, which is a class that develops future leaders by teaching them the principles and techniques of leadership. Besides developing the leaders of tomorrow, he has done a great deal to make Camden Military Academy what it is today. He has a special concern for each cadet and each cadet's welfare at school. He consults cadets about their problems and helps them to resolve any that they may have.

Colonel White has served in two wars: World War Two as an enlisted man in the United States Marine Corps and as an Army Officer in Korea. He is a highly decorated soldier and has attended several army leadership schools in his career. Colonel White has a great deal of experience in leadership and management of personnel. However, this year he will be retiring from Camden Military Academy. With him will go his valuable leadership and, more important, the friend that we all have in Colonel White.

### LTC Charles R. White Assistant Headmaster