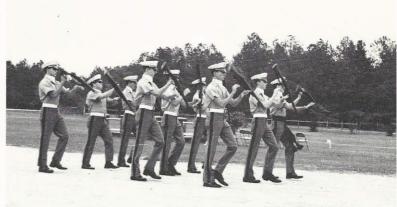

#### DRILL TEAM

The James F. Risher Guard, commanded by Christopher Sloan and advised by Maj. Richard McClendon stand high and proud. They attended Western Carolina, Clemson, and Appalachian drill meets. They perform such maneuvers as fancy platoon, fancy squad, basic platoon, basic squad, and fancy individual. The seventeen members of the James F. Risher Guard perform in precision excellence.

Chris Sloan looks exhausted after a day's work.

Coming toward the reviewing stand in a salute.

Glenn Lumpkin stands as a guide.

Gosh, hope no one gets hurt.