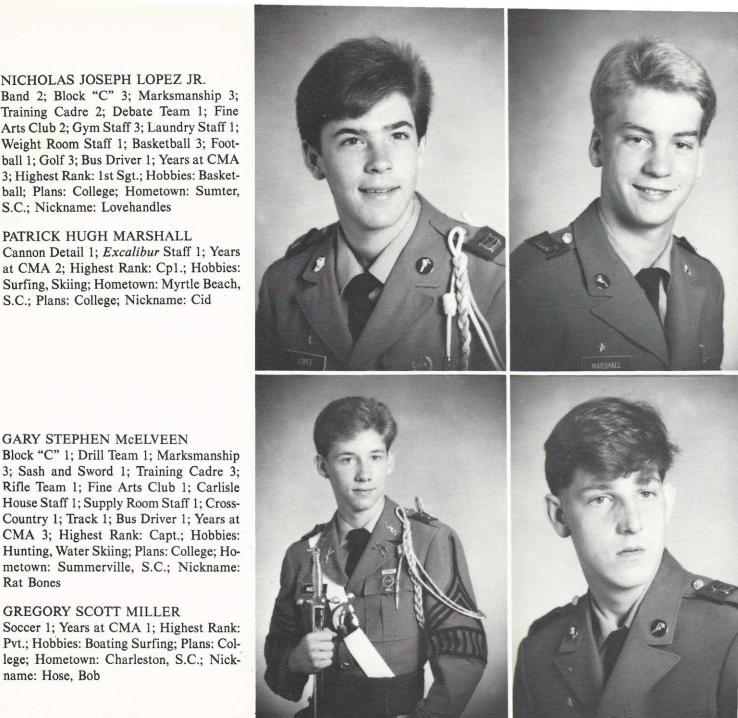

#### NICHOLAS JOSEPH LOPEZ JR.

Band 2; Block "C" 3; Marksmanship 3; Training Cadre 2; Debate Team 1; Fine Arts Club 2; Gym Staff 3; Laundry Staff 1; Weight Room Staff 1; Basketball 3; Football 1; Golf 3; Bus Driver 1; Years at CMA 3; Highest Rank: 1st Sgt.; Hobbies: Basketball; Plans: College; Hometown: Sumter, S.C.; Nickname: Lovehandles

#### PATRICK HUGH MARSHALL

GARY STEPHEN MCELVEEN

GREGORY SCOTT MILLER

Cannon Detail 1; Excalibur Staff 1; Years at CMA 2; Highest Rank: Cp1.; Hobbies: Surfing, Skiing; Hometown: Myrtle Beach, S.C.; Plans: College; Nickname: Cid

name: Hose, Bob

Rat Bones