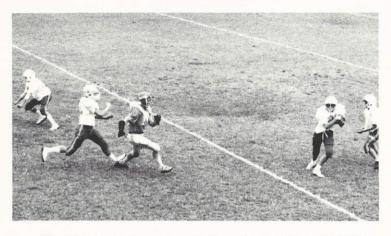

#### VARSITY FOOTBALL

Banks runs toward the goal line while playing against East Cooper.

Parker and Vergnolle look on with interest.

Cates leaps high to receive a pass.

Clack barely breaks a tackle in a scramble.