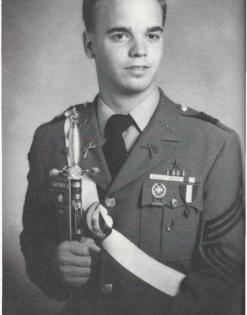

#### DRILL TEAM

The James F. Risher Guard, commanded by Christopher Sloan and advised by Maj. Richard McClendon stand high and proud. They attended Western Carolina, Clemson, and Appalachian drill meets. They perform such maneuvers as fancy platoon, fancy squad, basic platoon, basic squad, and fancy individual. The seventeen members of the James F. Risher Guard perform in precision excellence.

Chris Sloan looks exhausted after a day's work.

Coming toward the reviewing stand in a salute.

Glenn Lumpkin stands as a guide.

Gosh, hope no one gets hurt.

## COME BACK IN 86

Front: Sloan—Commander, 1st Row: Baxter, Burgess, Rice, Johnson, E, McElveen, Vergnolle. 2nd Row: Barr, Lamb, Lumpkin, Tindall, Lewis, J.C., Wright, Busby, Faulkner, J, LeNeave, Clack, performing the Queen Anne Salute.

James F. Risher Guard performing their famous final salute.

Spinning a rifle and staying in step is hard, but they have it mastered.

The ripple line.