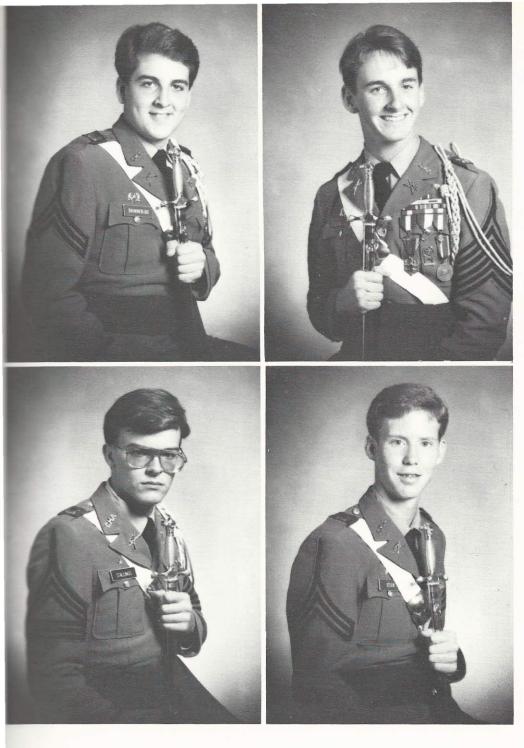

Bock "C": LeNeave, Lewis JC, Cauthen, Johnson E, Hudson, Hendrick, Jeffries, Zeski, Richards, Green, Bouchard, Sanders, Lewis JW, Busby, Anderson BW, Ackerman, Owens, Kennedy, McElveen, Sloan, Lucas, Vergnolle, Lamb, Manly, Mercer, Tindall, Polins, Banks, Clack, Myers D, Parker, Cates, Barr, Coulter, Graham, Stepp, Covington, Scinner, Saunders, Foster, Lopez.