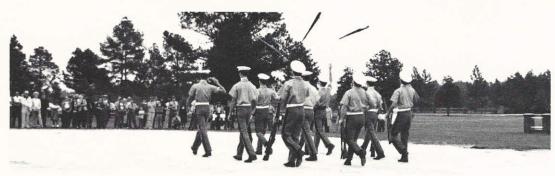

James F. Risher Guard performing their famous final salute.

Spinning a rifle and staying in step is hard, but they have it mastered.

The ripple line.