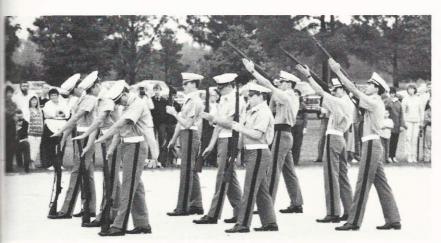

#### DRILL TEAM

The James F. Risher Guard, commanded by Christopher Sloan and advised by Maj. Richard McClendon stand high and proud. They attended Western Carolina, Clemson, and Appalachian drill meets. They perform such maneuvers as fancy platoon, fancy squad, basic platoon, basic squad, and fancy individual. The seventeen members of the James F. Risher Guard perform in precision excellence.

Chris Sloan looks exhausted after a day's work.

Coming toward the reviewing stand in a salute.

Glenn Lumpkin stands as a guide.

Gosh, hope no one gets hurt.