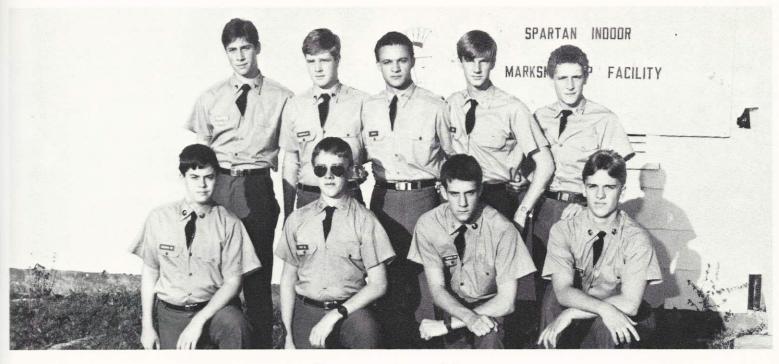

The rifle team warms up while others look on.

The team poses after a tough day.

1st Row: Junior Varsity—Durham, Tritt, Aaron, Hudson. 2nd Row: Varsity—Galemore, Suddeth, Zeski, Lamb, Vergnolle. The team fired at Camden High School and at The Citadel. The team is advised by MSG. McCullough and managed by Brown E.T.