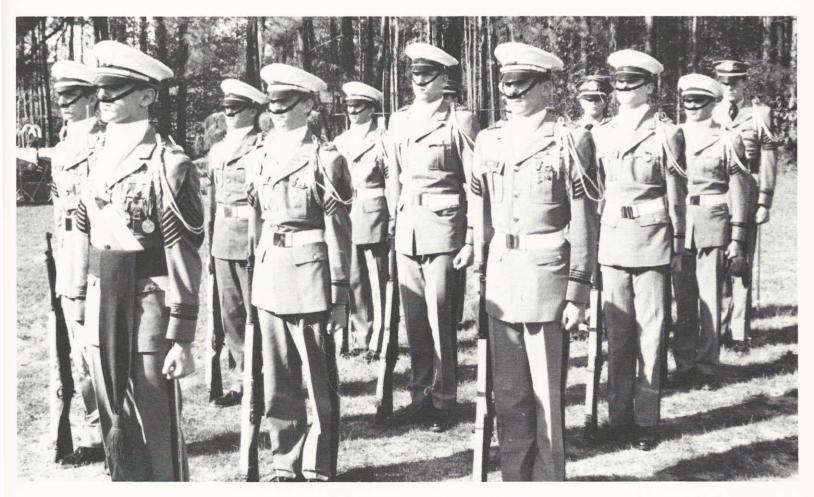

The Drill Team and the Color Guard stand at attention during the Veteran's Day ceremony.

OD — Phil Zeski, OG — Frank Foster, Mess Officer — Jonathan Lewis, Jeff Leneave and OC — Major McClendon wait for the reports from the 1st SGTS at lunch.