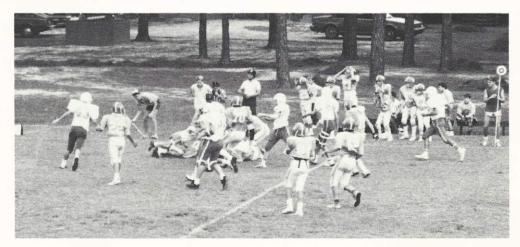

# SPORTS

The Spartan Varsity Football team posted the best season that CMA has had in five years. Although the team had a few disappointing games, Coach Boland was quoted as saying "We are going through a building period, and we hope to become a team to be reckoned with in the next few years." The team was led this year by Senior running back Orlando Banks on offense and Senior linebacker Thomas Clack on defense.

lst Row: Mercer, Reinholtz, Bouchard, Hudson, Busby, Faulkner JA, Parker D.C., Jefferies. 2nd Row: Holcombe, Partida, Sanders, Barr, Vergnolle, Anderson BW, Green, Burgess, Long, Coach Boland. 3rd Row: Clack, Marty Graham, Parker, Lewis JW, Sloan, Cates, Kennedy, Banks.

#### VARSITY FOOTBALL

Banks runs toward the goal line while playing against East Cooper.

Parker and Vergnolle look on with interest.

Cates leaps high to receive a pass.

Clack barely breaks a tackle in a scramble.