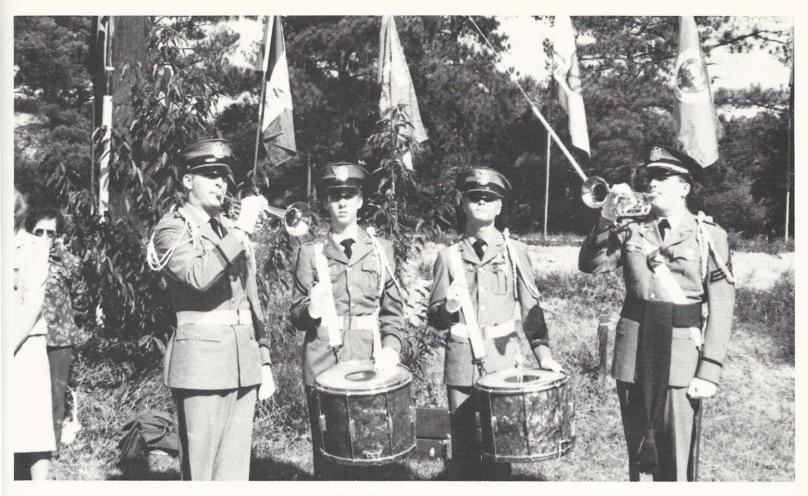

The Drill Team and the Color Guard stand at attention during the Veteran's Day ceremony.

OD — Phil Zeski, OG — Frank Foster, Mess Officer — Jonathan Lewis, Jeff Leneave and OC — Major McClendon wait for the reports from the 1st SGTS at lunch.