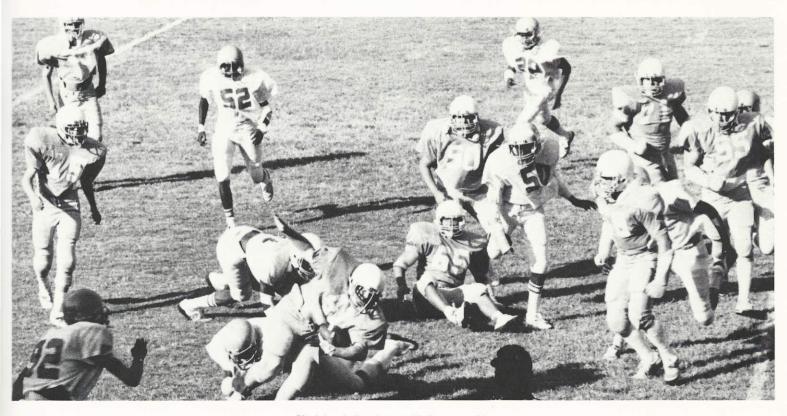

# SPORTS

The Spartan Varsity Football team posted the best season that CMA has had in five years. Although the team had a few disappointing games, Coach Boland was quoted as saying "We are going through a building period, and we hope to become a team to be reckoned with in the next few years." The team was led this year by Senior running back Orlando Banks on offense and Senior linebacker Thomas Clack on defense.

lst Row: Mercer, Reinholtz, Bouchard, Hudson, Busby, Faulkner JA, Parker D.C., Jefferies. 2nd Row: Holcombe, Partida, Sanders, Barr, Vergnolle, Anderson BW, Green, Burgess, Long, Coach Boland. 3rd Row: Clack, Marty Graham, Parker, Lewis JW, Sloan, Cates, Kennedy, Banks.