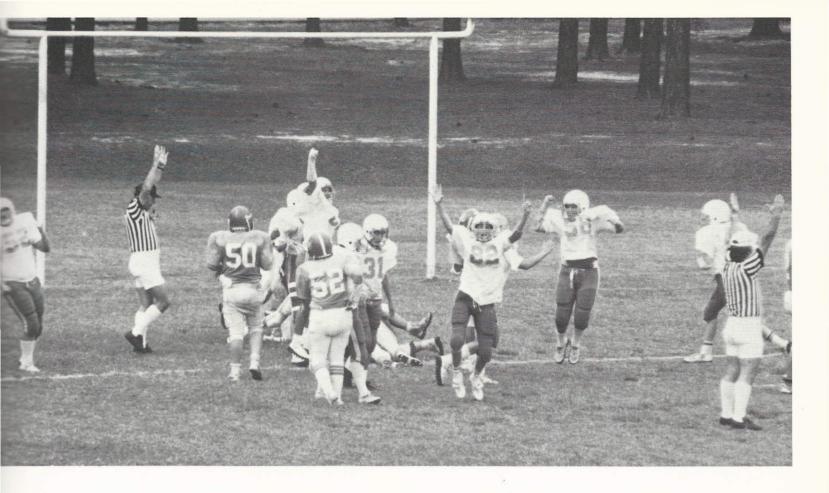

# SPORTS

The Spartan Varsity Football team posted the best season that CMA has had in five years. Although the team had a few disappointing games, Coach Boland was quoted as saying "We are going through a building period, and we hope to become a team to be reckoned with in the next few years." The team was led this year by Senior running back Orlando Banks on offense and Senior linebacker Thomas Clack on defense.

lst Row: Mercer, Reinholtz, Bouchard, Hudson, Busby, Faulkner JA, Parker D.C., Jefferies. 2nd Row: Holcombe, Partida, Sanders, Barr, Vergnolle, Anderson BW, Green, Burgess, Long, Coach Boland. 3rd Row: Clack, Marty Graham, Parker, Lewis JW, Sloan, Cates, Kennedy, Banks.

#### VARSITY FOOTBALL

Banks runs toward the goal line while playing against East Cooper.

Parker and Vergnolle look on with interest.

Cates leaps high to receive a pass.

Clack barely breaks a tackle in a scramble.