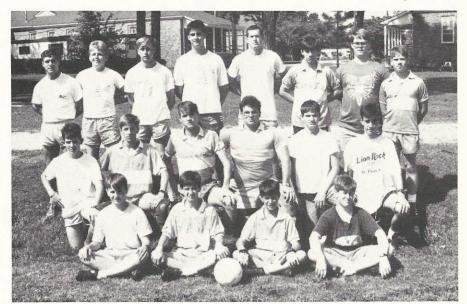

Soccer Team: Front: Kaminer, Nakos, Pettit. Middle: Coach Barlow, Hardesty, Lathan, Mishoe, Broome, Whisenhunt, Markolf. Back: Coach Steve Mowe, Minelli, Gadlage, Felice, MS Aaron, Saunders, Burch, Coach Herb McElvain.