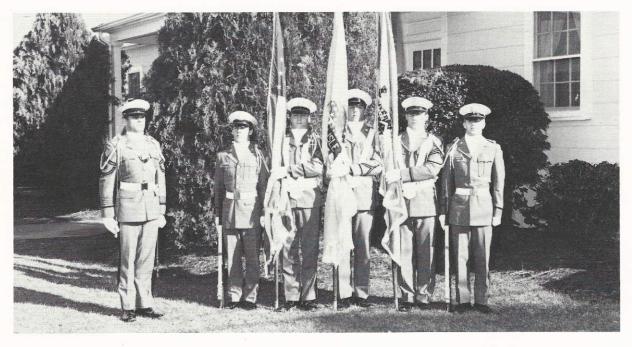

The Drill Team and the Color Guard stand at attention during the Veteran's Day ceremony.

OD — Phil Zeski, OG — Frank Foster, Mess Officer — Jonathan Lewis, Jeff Leneave and OC — Major McClendon wait for the reports from the 1st SGTS at lunch.