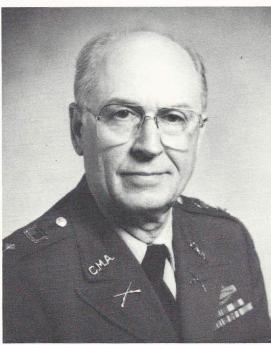

Ronnie Vergnolle studies the Immense Journey, a very deep subject for a very shallow mind.

SPARTAN IMAGE

Col. White works hard on maintaining a good reputation of CMA.

For the past eighteen years Colonel White has served as the Assistant Headmaster and Senior Army Instructor. He taught Leadership Development 3 and 4, which is a class that develops future leaders by teaching them the principles and techniques of leadership. Besides developing the leaders of tomorrow, he has done a great deal to make Camden Military Academy what it is today. He has a special concern for each cadet and each cadet's welfare at school. He consults cadets about their problems and helps them to resolve any that they may have.

Colonel White has served in two wars: World War Two as an enlisted man in the United States Marine Corps and as an Army Officer in Korea. He is a highly decorated soldier and has attended several army leadership schools in his career. Colonel White has a great deal of experience in leadership and management of personnel. However, this year he will be retiring from Camden Military Academy. With him will go his valuable leadership and, more important, the friend that we all have in Colonel White.

### LTC Charles R. White Assistant Headmaster