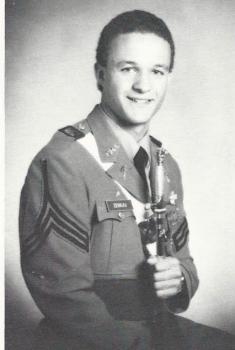

Bock "C": LeNeave, Lewis JC, Cauthen, Johnson E, Hudson, Hendrick, Jeffries, Zeski, Richards, Green, Bouchard, Sanders, Lewis JW, Busby, Anderson BW, Ackerman, Owens, Kennedy, McElveen, Sloan, Lucas, Vergnolle, Lamb, Manly, Mercer, Tindall, Polins, Banks, Clack, Myers D, Parker, Cates, Barr, Coulter, Graham, Stepp, Covington, Scinner, Saunders, Foster, Lopez.