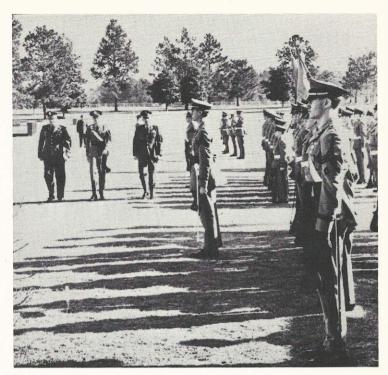

The Drill Team and the Color Guard stand at attention during the Veteran's Day ceremony.

OD — Phil Zeski, OG — Frank Foster, Mess Officer — Jonathan Lewis, Jeff Leneave and OC — Major McClendon wait for the reports from the 1st SGTS at lunch.