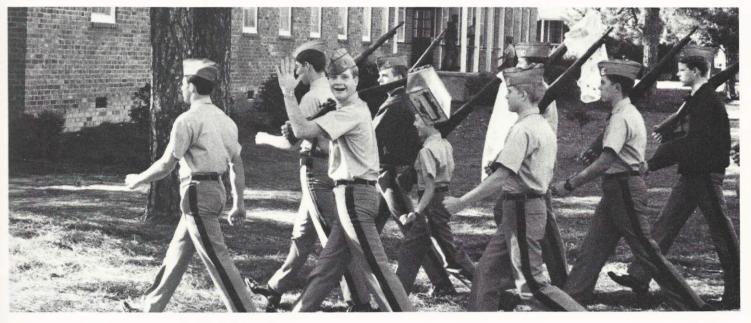

#### DRILL TEAM

The James F. Risher Guard, commanded by Christopher Sloan and advised by Maj. Richard McClendon stand high and proud. They attended Western Carolina, Clemson, and Appalachian drill meets. They perform such maneuvers as fancy platoon, fancy squad, basic platoon, basic squad, and fancy individual. The seventeen members of the James F. Risher Guard perform in precision excellence.

Chris Sloan looks exhausted after a day's work.

Coming toward the reviewing stand in a salute.

Glenn Lumpkin stands as a guide.

Gosh, hope no one gets hurt.

## COME BACK IN 86

Front: Sloan—Commander, 1st Row: Baxter, Burgess, Rice, Johnson, E, McElveen, Vergnolle. 2nd Row: Barr, Lamb, Lumpkin, Tindall, Lewis, J.C., Wright, Busby, Faulkner, J, LeNeave, Clack, performing the Queen Anne Salute.

James F. Risher Guard performing their famous final salute.

Spinning a rifle and staying in step is hard, but they have it mastered.

The ripple line.