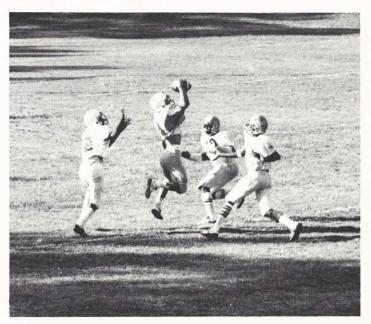

#### VARSITY FOOTBALL

Banks runs toward the goal line while playing against East Cooper.

Parker and Vergnolle look on with interest.

Cates leaps high to receive a pass.

Clack barely breaks a tackle in a scramble.