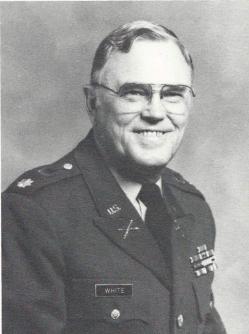

Ronnie Vergnolle studies the Immense Journey, a very deep subject for a very shallow mind.

SPARTAN IMAGE

Col. White works hard on maintaining a good reputation of CMA.

For the past eighteen years Colonel White has served as the Assistant Headmaster and Senior Army Instructor. He taught Leadership Development 3 and 4, which is a class that develops future leaders by teaching them the principles and techniques of leadership. Besides developing the leaders of tomorrow, he has done a great deal to make Camden Military Academy what it is today. He has a special concern for each cadet and each cadet's welfare at school. He consults cadets about their problems and helps them to resolve any that they may have.

Colonel White has served in two wars: World War Two as an enlisted man in the United States Marine Corps and as an Army Officer in Korea. He is a highly decorated soldier and has attended several army leadership schools in his career. Colonel White has a great deal of experience in leadership and management of personnel. However, this year he will be retiring from Camden Military Academy. With him will go his valuable leadership and, more important, the friend that we all have in Colonel White.

### LTC Charles R. White Assistant Headmaster