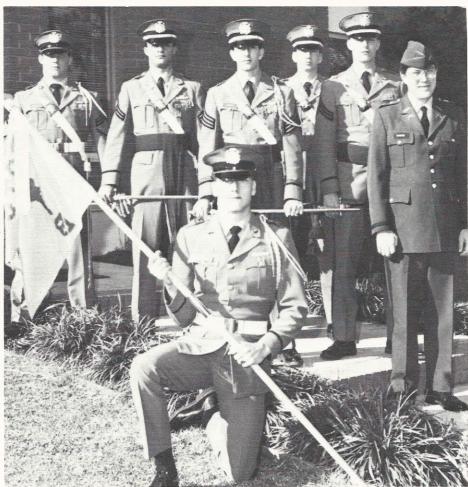

Battalion Staff members: White, Cambell, Steckel, Patterson, Flowe, Lopez, Faulkner, Burgess, Stone, Cauthen, Lewis, Coulter, McElveen, Stallings, LTC Chris Sloan

Color Guard members: CSM John Faulkner, Mike Burns, Rusty Burgess, Jeremy Greer, Scott Kennedy, Jimbo Thompson

Cannon Detail members: Rusty Burgess, Bill Kirdnual, Eric Bouchard, Ross Marlowe, Chris Griste, Brad Anderson

Charlisle House Staff: Head-Billy Manley, Mrs. Feltham, Chestnut, Wells, Reeves, Kerrigan, Myers, Parrott