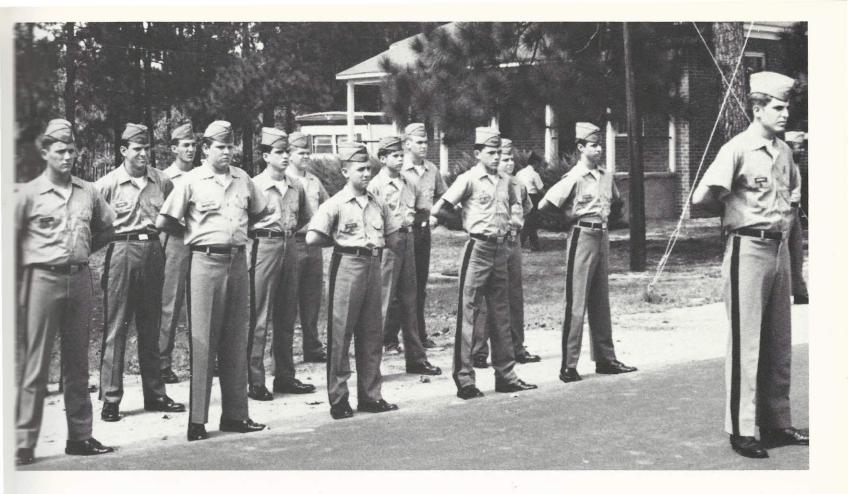

The military life at the academy begins in the seventh grade and extends through the twelfth grade. When a student becomes a cadet, he learns basic military movements, how to march in a company formation, and how to drill with a weapon. With this training he participates in military parades dressed in his best uniform marching to the beat of the band. The punishment is made public by the reading of special orders which are read in the mess hall where all the cadets eat; he also lives in his company barracks which are run by the cadet officers. For exercise he is required to attend physical training and participate in wrestling, track, football, basketball, baseball, cross country, and soccer. The cadet is allowed to leave campus at certain times and to go home on furloughs. Through the dedication of the cadet's effort to better this school, he makes this an excellent opportunity for himself and future cadets to keep the tradition of this being a fine military academy.

The Drill Team and the Color Guard stand at attention during the Veteran's Day ceremony.

OD — Phil Zeski, OG — Frank Foster, Mess Officer — Jonathan Lewis, Jeff Leneave and OC — Major McClendon wait for the reports from the 1st SGTS at lunch.