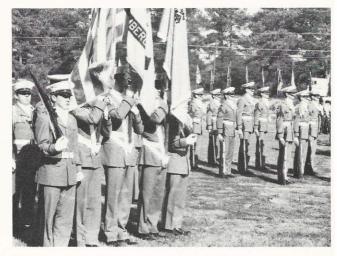

The Drill Team and the Color Guard stand at attention during the Veteran's Day ceremony.

OD — Phil Zeski, OG — Frank Foster, Mess Officer — Jonathan Lewis, Jeff Leneave and OC — Major McClendon wait for the reports from the 1st SGTS at lunch.