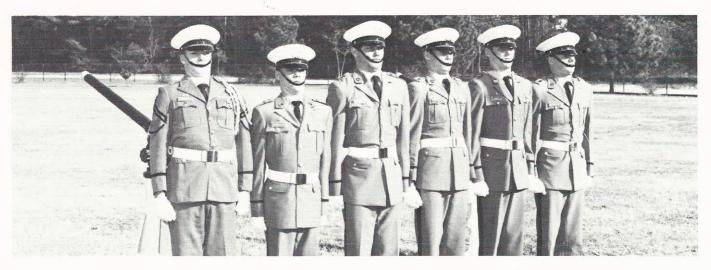

#### DRILL TEAM

The James F. Risher Guard, commanded by Christopher Sloan and advised by Maj. Richard McClendon stand high and proud. They attended Western Carolina, Clemson, and Appalachian drill meets. They perform such maneuvers as fancy platoon, fancy squad, basic platoon, basic squad, and fancy individual. The seventeen members of the James F. Risher Guard perform in precision excellence.

James F. Risher Guard performing their famous final salute.

Spinning a rifle and staying in step is hard, but they have it mastered.

The ripple line.