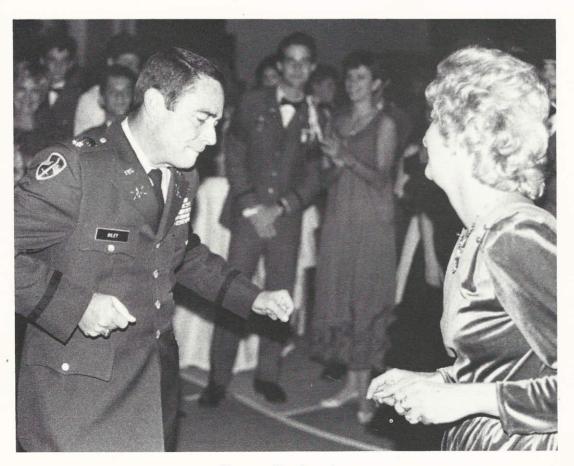

Peter Hasler and his date proceed through the receiving line.

Brad Anderson looks well entertained.

Larry Mace and Lindsey Harris show off their dancing while Dean Saunders, David Owens, Dawn Dukes look on.

The beat is alive and pumping, delivered by today's popular bands selected by a very hard working dance committee headed by Cpt. Owens and its advisor, LTC Watson. They turn the gym into a rockin' arena with a live band, which is far from the ordinary sports crowds.

There are three dances each year: The fall Visitors Day Dance, the juniors hosting the seniors at the prom, and, the wildest of all, the commencement. At these dances cadets in their formal dress uniforms and their dates dance the night away.