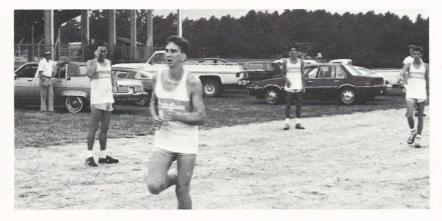

#### CROSS COUNTRY

Cope. Patterson, LeNeave, Myers DJ, Tindall, McElveen, Cauthen, Covington

Carew runs hard against his opponent.

try team. Major McClendon coached the team which consisted of 12 members most of whom were seniors. Major McClendon is not a stranger to the sport of running. In fact he coached in the Army and started women's cross-country at Applachian State University in Boone, N.C. Since this was a first for the team it had some hard races against the other schools. Major McClendon said that "At least we are learning something". He was also quoted as saying "It has been a real baptism with some of the 4-A schools we've been running against." The team won one race against Chesterfield in a meet with Lugoff-Elgin. Hopefully next year the team will be able to muster enough support to lead it to victory. We certainly hope that those teams which won over us will be ready and waiting to compete next year since we will be ready and waiting to strengthen our position over them so that future teams will be able to run as well.

CMA starting at Camden High School

David Myers out of breath at finish line

Peter on the road again and in front

Gary leads the pack

Flag being lowered during retreat ceremonies.

Brent Cates returning flag to guard room after retreat.