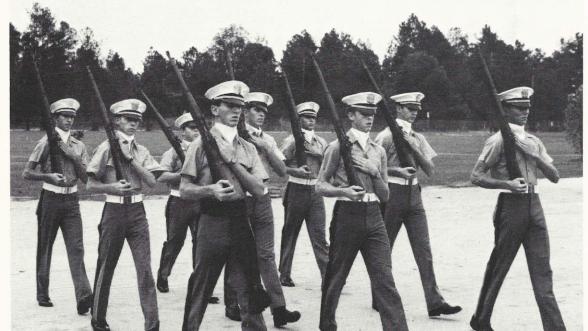

#### DRILL TEAM

The James F. Risher Guard, commanded by Christopher Sloan and advised by Maj. Richard McClendon stand high and proud. They attended Western Carolina, Clemson, and Appalachian drill meets. They perform such maneuvers as fancy platoon, fancy squad, basic platoon, basic squad, and fancy individual. The seventeen members of the James F. Risher Guard perform in precision excellence.

## COME BACK IN 86

Front: Sloan—Commander, 1st Row: Baxter, Burgess, Rice, Johnson, E, McElveen, Vergnolle. 2nd Row: Barr, Lamb, Lumpkin, Tindall, Lewis, J.C., Wright, Busby, Faulkner, J, LeNeave, Clack, performing the Queen Anne Salute.